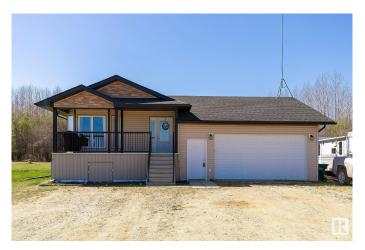

# \$499,900 - 5111 Hwy 43, Rural Lac Ste. Anne County

MLS® #E4434576

# \$499.900

3 Bedroom, 2.00 Bathroom, 1,415 sqft Rural on 25.97 Acres

None, Rural Lac Ste. Anne County, AB

A HORSE LOVERS DREAM!!! 25.97 ACRES SET UP FOR HORSES!!! FULLY FENCED WITH AUTO WATER, BARN WITH STALLS AND POWER!!! Located less than an hour west of Edmonton you will find this cozy 3 bedroom, 2 full bathroom home offering a HUGE primary bedroom, closet. ensuite and private french doors to deck! An open concept living, dining and kitchen area with eat at island. Stainless steel kitchen appliances surrounded by gorgeous oak cabinetry.

## **Essential Information**

MLS® # E4434576 Price \$499,900

Bedrooms 3
Bathrooms 2.00
Full Baths 2

Square Footage 1,415 Acres 25.97 Year Built 2013

Type Rural

Sub-Type Detached Single Family

Style Bungalow

## **Exterior**

Exterior Wood

Exterior Features Backs Onto Park/Trees, Cross Fenced, Cul-De-Sac, Fenced, Flat Site,

**Schools** 

Construction Wood

Foundation Insulated Concrete Form