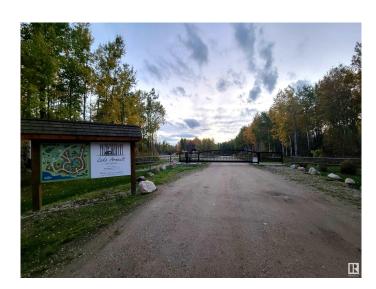

## \$79,700

1 Bedroom, 0.00 Bathroom, 215 sqft Rural on 0.17 Acres

Lake Arnault, Rural Lac Ste. Anne County, AB

May long weekend is coming! This RV community, just an hour west of Edmonton awaits! This lot located steps to the lake is perfect for outdoor enthusiasts, featuring a treed setting for privacy. It includes a gravel parking pad and a cozy firepit area. The property includes two sheds: one is a well-built, fully insulated 16x14 tiny bunk shed that provides extra sleeping space. This bareland condo has city water (trucked in seasonally), a 750-gallon septic tank, and power. Additional spaces are available for friends and family, allowing you to create lasting memories. A newly built dock and platform with benches overlook the serene lake, making it an ideal spot for kyaking /paddle boarding/ skating/ sledding etc, minutes to Lake Isle where year round fishing can be enjoyed as well as golf courses nearby. The resort features playground & picnic areas, perfect for family gatherings. Free guest spots included. Say goodbye to the hassle of booking camping spotsâ€"this is your personal getaway anytime you want!