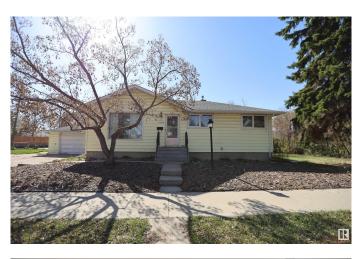

## \$450,000

1 Bedroom, 1.00 Bathroom, 1,005 sqft Single Family on 0.00 Acres

Dovercourt, Edmonton, AB

Situated on a generous 55' x 129' corner lot in the heart of Dovercourt, this 1,000 square foot bungalow blends charm and modern updates. Featuring 3 bedrooms above grade and 2 bedrooms below, the bright main floor offers a spacious living area, functional kitchen, and large windows. The basement with separate entrance includes a kitchen, and a bathroomâ€"ideal for guests or family. Recent upgrades include a new furnace, air conditioning, roof, and basement windows. Located near St. Albert Trail and Yellowhead Trail, enjoy easy access to schools, parks, and amenities in this vibrant, tree-lined community. A rare opportunity for families, investors, or builders!

## **Essential Information**

| MLS® #         | E4434639      |
|----------------|---------------|
| Price          | \$450,000     |
| Bedrooms       | 1             |
| Bathrooms      | 1.00          |
| Full Baths     | 1             |
| Square Footage | 1,005         |
| Acres          | 0.00          |
| Year Built     | 1954          |
| Туре           | Single Family |

| Sub-Type               | Detached Single Family                                                                        |  |
|------------------------|-----------------------------------------------------------------------------------------------|--|
| Style                  | Bungalow                                                                                      |  |
| Status                 | Active                                                                                        |  |
| Community Information  |                                                                                               |  |
| Address                | 13419 124 Avenue                                                                              |  |
| Area                   | Edmonton                                                                                      |  |
| Subdivision            | Dovercourt                                                                                    |  |
| City                   | Edmonton                                                                                      |  |
| County                 | ALBERTA                                                                                       |  |
| Province               | AB                                                                                            |  |
| Postal Code            | T5L 3A4                                                                                       |  |
| Amenities              |                                                                                               |  |
| Amenities              | Off Street Parking, On Street Parking, Air Conditioner, Hot Water Natural<br>Gas, See Remarks |  |
| Parking                | Single Garage Detached                                                                        |  |
| Interior               |                                                                                               |  |
| Interior Features      | ensuite bathroom                                                                              |  |
| Appliances             | Air Conditioning-Central, Dishwasher-Built-In, Dryer, Refrigerator, Stove-Electric, Washer    |  |
| Heating                | Forced Air-1, Natural Gas                                                                     |  |
| Stories                | 2                                                                                             |  |
| Has Basement           | Yes                                                                                           |  |
| Basement               | Full, Finished                                                                                |  |
| Exterior               |                                                                                               |  |
| Exterior               | Wood, Vinyl                                                                                   |  |
| Exterior Features      | Back Lane, Corner Lot, Low Maintenance Landscape, See Remarks, Partially Fenced               |  |
| Roof                   | Asphalt Shingles                                                                              |  |
| Construction           | Wood, Vinyl                                                                                   |  |
| Foundation             | Concrete Perimeter                                                                            |  |
| Additional Information |                                                                                               |  |
| Date Listed            | May 5th, 2025                                                                                 |  |