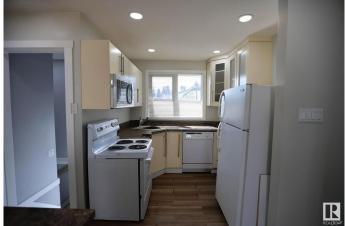

## \$450,000

1 Bedroom, 1.00 Bathroom, 1,005 sqft Single Family on 0.00 Acres

Dovercourt, Edmonton, AB

Situated on a generous 55' x 129' corner lot in the heart of Dovercourt, this 1,000 square foot bungalow blends charm and modern updates. Featuring 3 bedrooms above grade and 2 bedrooms below, the bright main floor offers a spacious living area, functional kitchen, and large windows. The basement with separate entrance includes a kitchen, and a bathroomâ€"ideal for guests or family. Recent upgrades include a new furnace, air conditioning, roof, and basement windows. Located near St. Albert Trail and Yellowhead Trail, enjoy easy access to schools, parks, and amenities in this vibrant, tree-lined community. A rare opportunity for families, investors, or builders!

| Sub-Type               | Detached Single Family                                                                        |  |
|------------------------|-----------------------------------------------------------------------------------------------|--|
| Style                  | Bungalow                                                                                      |  |
| Status                 | Active                                                                                        |  |
| Community Information  |                                                                                               |  |
| Address                | 13419 124 Avenue                                                                              |  |
| Area                   | Edmonton                                                                                      |  |
| Subdivision            | Dovercourt                                                                                    |  |
| City                   | Edmonton                                                                                      |  |
| County                 | ALBERTA                                                                                       |  |
| Province               | AB                                                                                            |  |
| Postal Code            | T5L 3A4                                                                                       |  |
| Amenities              |                                                                                               |  |
| Amenities              | Off Street Parking, On Street Parking, Air Conditioner, Hot Water Natural<br>Gas, See Remarks |  |
| Parking                | Single Garage Detached                                                                        |  |
| Interior               |                                                                                               |  |
| Interior Features      | ensuite bathroom                                                                              |  |
| Appliances             | Air Conditioning-Central, Dishwasher-Built-In, Dryer, Refrigerator, Stove-Electric, Washer    |  |
| Heating                | Forced Air-1, Natural Gas                                                                     |  |
| Stories                | 2                                                                                             |  |
| Has Basement           | Yes                                                                                           |  |
| Basement               | Full, Finished                                                                                |  |
| Exterior               |                                                                                               |  |
| Exterior               | Wood, Vinyl                                                                                   |  |
| Exterior Features      | Back Lane, Corner Lot, Low Maintenance Landscape, See Remarks, Partially Fenced               |  |
| Roof                   | Asphalt Shingles                                                                              |  |
| Construction           | Wood, Vinyl                                                                                   |  |
| Foundation             | Concrete Perimeter                                                                            |  |
| Additional Information |                                                                                               |  |
| Date Listed            | May 5th, 2025                                                                                 |  |