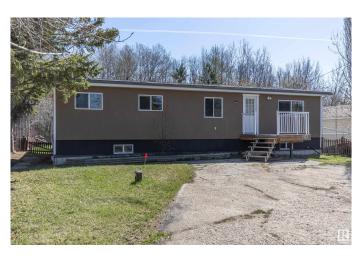

# \$274,900 - 127 51551 Rge Road 212a, Rural Strathcona County

MLS® #E4434670

# \$274,900

3 Bedroom, 1.50 Bathroom, 1,128 sqft Rural on 0.18 Acres

Collingwood Cove, Rural Strathcona County, AB

Welcome to Collingwood Cove located 14 minutes East of Sherwood Park on pavement. This home has 1126 Sq Ft of living space on the main floor and has been significantly upgraded and tastefully renovated. This open concept has large kitchen and dining area with an abundance of newer cupboards and countertops. There are 3 bedrooms up, including a huge Primary with a 2 piece ensuite along with 2 more bedrooms and a 4 piece main bathroom. Features include newer vinyl plank flooring and windows. There is off street parking at the front on the home while the back deck overlooks a fenced yard backing onto trees. Collingwood Cove is very much a Family Community with schools and a playground nearby. With close proximity to Sherwood Park and Edmonton you will love this country community with a neighborly feel.