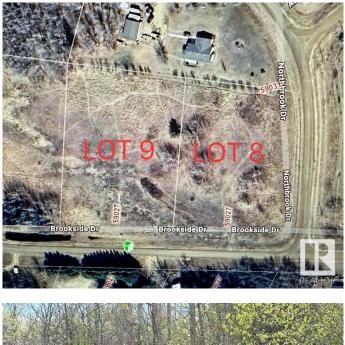

### \$75,000

0 Bedroom, 0.00 Bathroom, Rural on 1.88 Acres

Northbrook, Rural Thorhild County, AB

PERFECT site to build your future home. Located approx 45 minutes from Edmonton, Ft Sask and St. Albert. Under 30 minute drive to Legal, Bon Accord, Redwater, Gibbons, Legal, Westlock, and Thorhild. Located close to lots of recreational opportunities. Just minutes to Half Moon Lake nature areas, community park, fishing and boating. Treed lot on a quiet Cresent. Lot number 9 is also available for purchase. Services are located at the road.

## **Community Information**

| Address     | 8 59027 Range Road 232 |
|-------------|------------------------|
| Area        | Rural Thorhild County  |
| Subdivision | Northbrook             |
| City        | Rural Thorhild County  |
| County      | ALBERTA                |