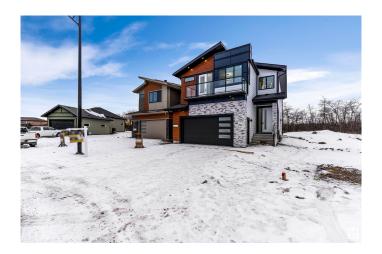

# \$709,900 - 248 166 Avenue, Edmonton

MLS® #E4434678

### \$709,900

4 Bedroom, 4.00 Bathroom, 2,593 sqft Single Family on 0.00 Acres

Marquis, Edmonton, AB

Step into luxury with this fully upgraded custom double car garage home with NO Neighbors at the back! The main floor features a spacious bedroom and a full bathroom for added convenience. The chef-inspired EXTENDED Main kitchen is a true masterpiece, complete with a unique center island and HUGE SPICE Kitchen with window. The open-concept living area showcases a custom STUNNING feature wall. The upper level you will find a spacious bonus room. Grand primary suite with a stunning feature wall, a 5-piece ensuite with custom finishes, a large walk-in closet. SECOND PRIMARY SUITE with W/I closet, feature wall, 4 pc ensuite & BALCONY. Two additional bedrooms with their closet & JACK & JILL Bathroom. Laundry is conveniently located upstairs with sink. The unfinished basement with separate entrance offers endless potential for your personal touch. This home is a true masterpiece, don't miss your chance to make it yours!