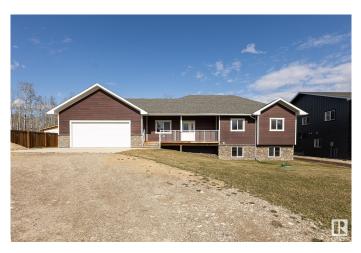

#### \$575,000

5 Bedroom, 3.00 Bathroom, 1,553 sqft Rural on 0.49 Acres

Moonlight Bay\_CBAR, Rural Barrhead County, AB

Year round living Steps from the Lake, with lake access! This meticulously finished bungalow offers the perfect setup for family & retirement living, complete with a shared dock for your boat. The main floor features bright, spacious rooms with a natural, open flow. The great room showcases vaulted ceilings that add to the airy feel, while the kitchen is outfitted with granite countertops, stainless steel appliances, breakfast island, & plenty of storage. The dining area opens onto a massive, partially covered deckâ€"perfect for entertaining. The sunlit living room includes a stone-front fireplace, ideal for cozy evenings. Also on the main floor: 3 generous bedrooms, a full bathroom, a primary suite with a 5-piece ensuite, walk-in closet, & patio doors that lead directly to the deck. The f/f basement offers even more space with 2 large bedrooms, a full bathroom, a spacious rumpus room, and dedicated laundry and utility area. Flawless in both design & finish, this home checks every box.

#### **Essential Information**

| MLS® # | E4434701  |
|--------|-----------|
| Price  | \$575,000 |

| Bedrooms       | 5                      |
|----------------|------------------------|
| Bathrooms      | 3.00                   |
| Full Baths     | 3                      |
| Square Footage | 1,553                  |
| Acres          | 0.49                   |
| Year Built     | 2018                   |
| Туре           | Rural                  |
| Sub-Type       | Detached Single Family |
| Style          | Bungalow               |
| Status         | Active                 |

## Exterior

| Exterior          | Wood                                                              |
|-------------------|-------------------------------------------------------------------|
| Exterior Features | Boating, Flat Site, Lake View, Landscaped, Level Land, No Through |
|                   | Road, Paved Lane, Recreation Use, Schools, Shopping Nearby, See   |
|                   | Remarks                                                           |
| Lot Description   | 22.80x71.83                                                       |