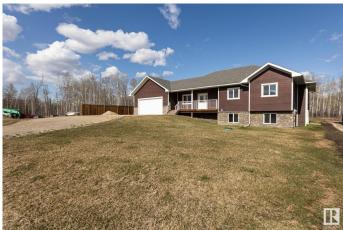

#### \$575,000

5 Bedroom, 3.00 Bathroom, 1,553 sqft Rural on 0.49 Acres

Moonlight Bay\_CBAR, Rural Barrhead County, AB

Year round living Steps from the Lake, with lake access! This meticulously finished bungalow offers the perfect setup for family & retirement living, complete with a shared dock for your boat. The main floor features bright, spacious rooms with a natural, open flow. The great room showcases vaulted ceilings that add to the airy feel, while the kitchen is outfitted with granite countertops, stainless steel appliances, breakfast island, & plenty of storage. The dining area opens onto a massive, partially covered deckâ€"perfect for entertaining. The sunlit living room includes a stone-front fireplace, ideal for cozy evenings. Also on the main floor: 3 generous bedrooms, a full bathroom, a primary suite with a 5-piece ensuite, walk-in closet, & patio doors that lead directly to the deck. The f/f basement offers even more space with 2 large bedrooms, a full bathroom, a spacious rumpus room, and dedicated laundry and utility area. Flawless in both design & finish, this home checks every box.

## Exterior

| Exterior          | Wood                                                              |
|-------------------|-------------------------------------------------------------------|
| Exterior Features | Boating, Flat Site, Lake View, Landscaped, Level Land, No Through |
|                   | Road, Paved Lane, Recreation Use, Schools, Shopping Nearby, See   |
|                   | Remarks                                                           |
| Lot Description   | 22.80x71.83                                                       |