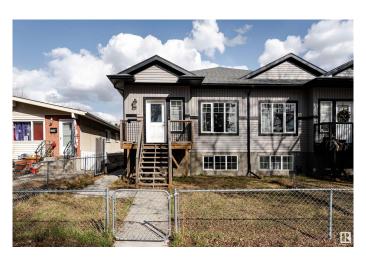

## \$375,000

5 Bedroom, 3.00 Bathroom, 1,000 sqft Condo / Townhouse on 0.00 Acres

Eastwood, Edmonton, AB

ZERO CONDO FEES! Fantastic 5 bed, 3 bath half duplex in Eastwood with over 1,000 sq. ft. on the main floor! Features 3 bedrooms, 2 bathrooms, bright living and dining area, and a modern kitchen with quartz countertops, a large island with seating, stainless steel appliances, and plenty of cabinet space. Convenient main floor laundry. The spacious primary includes a 4pc ensuite. Brand new basement with PRIVATE SIDE ENTRANCE offers a large rec room, 2 more bedrooms, and another 4pc bathâ€"great for extended family or rental potential. Detached double garage and easy to show. Located near parks, public transportation, schools, and groceries! Ideal for investors or first-time buyers!

#### **Essential Information**

MLS® # E4434713 Price \$375,000

Bedrooms 5

Bathrooms 3.00

Full Baths 3

Square Footage 1,000 Acres 0.00 Year Built 2016

Type Condo / Townhouse

Sub-Type Half Duplex
Style Bi-Level
Status Active

# **Community Information**

Address 11931 88 Street

Area Edmonton
Subdivision Eastwood
City Edmonton
County ALBERTA

Province AB

Postal Code T5B 3S2