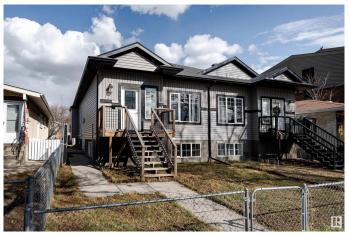

## \$375,000

5 Bedroom, 3.00 Bathroom, 1,000 sqft Condo / Townhouse on 0.00 Acres

Eastwood, Edmonton, AB

ZERO CONDO FEES! Fantastic 5 bed, 3 bath half duplex in Eastwood with over 1,000 sq. ft. on the main floor! Features 3 bedrooms, 2 bathrooms, bright living and dining area, and a modern kitchen with quartz countertops, a large island with seating, stainless steel appliances, and plenty of cabinet space. Convenient main floor laundry. The spacious primary includes a 4pc ensuite. Brand new basement with PRIVATE SIDE ENTRANCE offers a large rec room, 2 more bedrooms, and another 4pc bathâ€"great for extended family or rental potential. Detached double garage and easy to show. Located near parks, public transportation, schools, and groceries! Ideal for investors or first-time buyers!

#### **Essential Information**

MLS® # E4434713 Price \$375,000

Bedrooms 5

Bathrooms 3.00

Full Baths 3

Square Footage 1,000 Acres 0.00 Year Built 2016

Type Condo / Townhouse

Sub-Type Half Duplex
Style Bi-Level
Status Active

# **Community Information**

Address 11931 88 Street

Area Edmonton
Subdivision Eastwood
City Edmonton
County ALBERTA

Province AB

Postal Code T5B 3S2