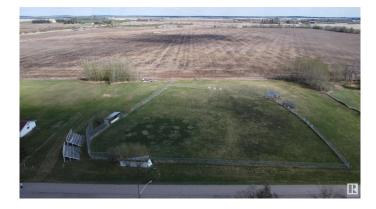

### \$99,000

0 Bedroom, 0.00 Bathroom, Rural on 2.65 Acres

None, Rural Westlock County, AB

OWN YOUR VERY OWN BASEBALL DIAMOND! 2.65 acre parcel located on the east outskirts of the Town of Vimy located in the County of Westlock. This parcel is zoned Urban General and has so many possibilities. Some of the permitted uses include single detached dwellings, buildings & home occupations. Additional discretionary uses include businesses, manufactured homes, playgrounds, parks & playgrounds, offices, etc. (all uses attached) This property has a large chain link fenced area, approach, and capabilities to be hooked up to town services. Down the street is the church, skating rink & community hall. Vimy has easy access to highway 2, 33 min drive to St Albert & 16 mins to Westlock.