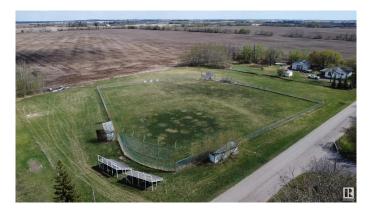

### \$99,000

0 Bedroom, 0.00 Bathroom, Rural on 2.65 Acres

None, Rural Westlock County, AB

OWN YOUR VERY OWN BASEBALL DIAMOND! 2.65 acre parcel located on the east outskirts of the Town of Vimy located in the County of Westlock. This parcel is zoned Urban General and has so many possibilities. Some of the permitted uses include single detached dwellings, buildings & home occupations. Additional discretionary uses include businesses, manufactured homes, playgrounds, parks & playgrounds, offices, etc. (all uses attached) This property has a large chain link fenced area, approach, and capabilities to be hooked up to town services. Down the street is the church, skating rink & community hall. Vimy has easy access to highway 2, 33 min drive to St Albert & 16 mins to Westlock.