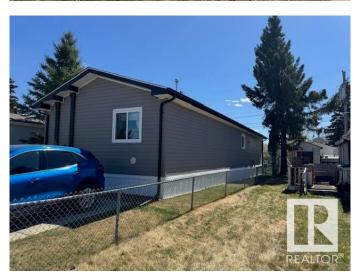

### \$120,000

3 Bedroom, 2.00 Bathroom, 1,200 sqft Land Lease Community on 0.00 Acres

Jubilee, Wetaskiwin, AB

Well-Cared-For 2014 Moduline â€" Affordable & Move-In Ready! Enjoy affordable living in this well-maintained Moduline home, complete with a fully fenced yardâ€"perfect for your pets. The exterior features double decks, a double parking pad, and an outdoor storage shed for added convenience. Inside, the home offers a bright, open main living area, with a dining space just off the kitchen. The kitchen is finished with rich dark cabinetry, and stainless steel appliances. The spacious 4-piece main bathroom serves two well-sized bedrooms, both with ample closet space. The mudroom/laundry area, with a stackable washer and dryer, is located off the second entrance for added practicality. At the opposite end of the unit, the primary bedroom easily accommodates a king-sized bed and features a walk-in closet and a private 4-piece ensuite. Situated next door to a Kâ€"9 school. recreation center, and shopping, this home combines comfort, convenience, and excellent value..

#### **Exterior**

Exterior Wood
Construction Wood
Foundation Piling