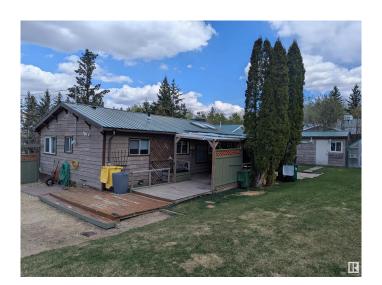

## \$350,000

3 Bedroom, 1.00 Bathroom, 960 sqft Rural on 0.46 Acres

Losie Glade, Rural Lac Ste. Anne County, AB

Discover this well-maintained almost 1000 sq ft bungalow located in the desirable Nakamun Lake community in Lac Ste. Anne County. Situated on a private and beautifully landscaped half-acre lot, this property offers 3 bedrooms, 1 full bathroom, and views of the lake. The spacious yard features mature fruit trees, a productive vegetable garden, and plenty of room for outdoor entertaining or future development. An added bonusâ€"this property is joined with the lot beside it, providing extra space and flexibility. With ample parking and room for all your recreational toys, it's the perfect spot for year-round living or a peaceful weekend retreat. Enjoy the tranquility of lakeside living with easy access to outdoor activities, all less than an hour from Edmonton.

#### **Amenities**

Features Off Street Parking, Detectors Smoke, Front Porch, Gazebo,

Parking-Extra, Patio, Vaulted Ceiling

### **Exterior**

Exterior Wood

Exterior Features Fenced, Fruit Trees/Shrubs, Lake View, Landscaped, Private Setting

Construction Wood Foundation Slab