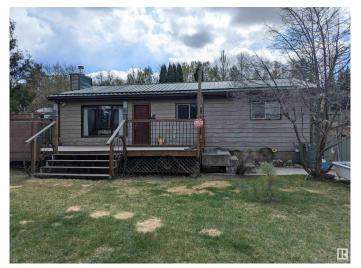

## \$350,000

3 Bedroom, 1.00 Bathroom, 960 sqft Rural on 0.46 Acres

Losie Glade, Rural Lac Ste. Anne County, AB

Discover this well-maintained almost 1000 sq ft bungalow located in the desirable Nakamun Lake community in Lac Ste. Anne County. Situated on a private and beautifully landscaped half-acre lot, this property offers 3 bedrooms, 1 full bathroom, and views of the lake. The spacious yard features mature fruit trees, a productive vegetable garden, and plenty of room for outdoor entertaining or future development. An added bonusâ€"this property is joined with the lot beside it, providing extra space and flexibility. With ample parking and room for all your recreational toys, it's the perfect spot for year-round living or a peaceful weekend retreat. Enjoy the tranquility of lakeside living with easy access to outdoor activities, all less than an hour from Edmonton.

#### **Amenities**

Features Off Street Parking, Detectors Smoke, Front Porch, Gazebo,

Parking-Extra, Patio, Vaulted Ceiling

### **Exterior**

Exterior Wood

Exterior Features Fenced, Fruit Trees/Shrubs, Lake View, Landscaped, Private Setting

Construction Wood Foundation Slab