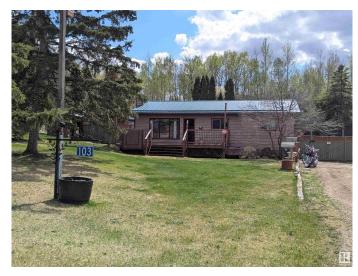

## \$350,000

3 Bedroom, 1.00 Bathroom, 960 sqft Rural on 0.46 Acres

Losie Glade, Rural Lac Ste. Anne County, AB

Discover this well-maintained almost 1000 sq ft bungalow located in the desirable Nakamun Lake community in Lac Ste. Anne County. Situated on a private and beautifully landscaped half-acre lot, this property offers 3 bedrooms, 1 full bathroom, and views of the lake. The spacious yard features mature fruit trees, a productive vegetable garden, and plenty of room for outdoor entertaining or future development. An added bonusâ€"this property is joined with the lot beside it, providing extra space and flexibility. With ample parking and room for all your recreational toys, it's the perfect spot for year-round living or a peaceful weekend retreat. Enjoy the tranquility of lakeside living with easy access to outdoor activities, all less than an hour from Edmonton.

### **Exterior**

Exterior Wood

Exterior Features Fenced, Fruit Trees/Shrubs, Lake View, Landscaped, Private Setting

Construction Wood Foundation Slab