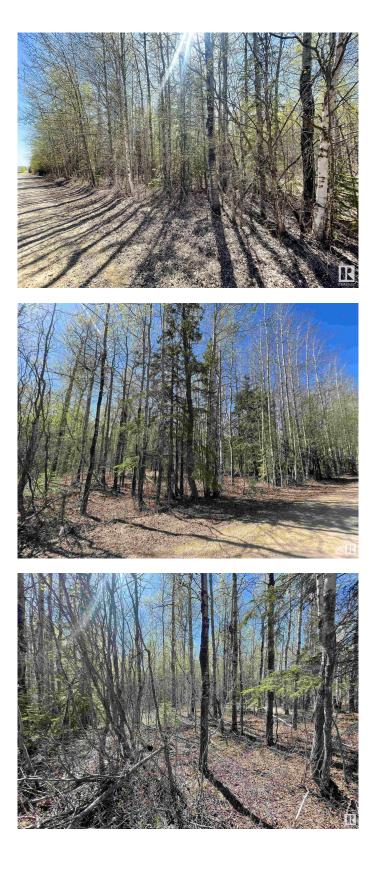

#### \$145,000

0 Bedroom, 0.00 Bathroom, Rural on 9.22 Acres

Byrr Anne Estate, Rural Wetaskiwin County, AB

Over 9 acres of beautifully treed land offering exceptional privacy and natural surroundings. This scenic parcel is an ideal location to build your dream home or cabin in the woods. Surrounded by mature trees and abundant wildlife, it provides a peaceful retreat with all the benefits of country living. Conveniently located just a short drive to Golf courses, local schools and the Village at Pigeon Lake. Whether youâ€<sup>TM</sup>re looking for a recreational getaway or a full-time residence, this property offers the perfect blend of seclusion and accessibility in a highly desirable area. Power and gas at the property line.