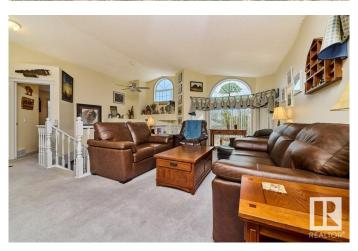

## \$1,299,000

4 Bedroom, 3.00 Bathroom, 1,402 sqft Single Family on 1.00 Acres

Carlton, Edmonton, AB

This property is a UNICORN! And it's prime for re-development. One acre zoned Agricultural, in a fully developed area with 350 ft of frontage, in the Carleton neighbourhood. The adjoining property is already been re-zoned medium density residential. The 1400 sq ft bilevel house is in excellent shape, making this a fantastic holding property with unbelievable multi-family building potential, or for those with a little time, living on an acreage in the city!

Natural Gas, No Smoking Home, Open Beam, R.V. Storage, See

Remarks

Parking Spaces 6

Parking Double Garage Attached, Heated, Insulated, Over Sized

Interior

Interior Features ensuite bathroom

Appliances Dishwasher-Built-In, Dryer, Refrigerator, Storage Shed, Stove-Electric,

Washer, Window Coverings, See Remarks

Heating Forced Air-1, Natural Gas

Fireplace Yes

Fireplaces Glass Door, Mantel, Stone Facing

Stories 2

Has Basement Yes

Basement Full, Finished

**Exterior** 