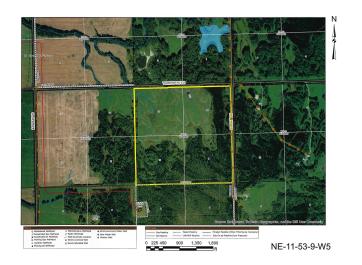

### \$349,900

0 Bedroom, 0.00 Bathroom, Rural on 157.98 Acres

None, Rural Yellowhead, AB

This is a beautiful quarter section offering 157.98 acres of mixed treed and cleared land located just south of Wildwood. Great for pasture or hay. There is a dugout on the north side of the property as well as perimeter and some cross fencing. Crown land directly to the south so a nice area for any avid hunters. There are two approaches onto the property for good accessibility and there are power & gas lines available at the property line. More pictures to follow soon!

# **Community Information**

Address Rr91 & Twp 532 Wildwood

Area Rural Yellowhead

Subdivision None

City Rural Yellowhead

County ALBERTA

Province AB

Postal Code T0E 0T0