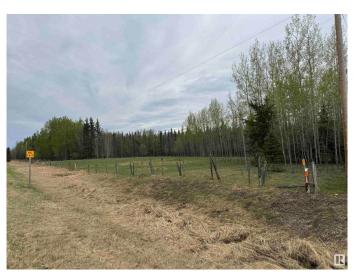

### \$349,900

0 Bedroom, 0.00 Bathroom, Rural on 157.98 Acres

None, Rural Yellowhead, AB

This is a beautiful quarter section offering 157.98 acres of mixed treed and cleared land located just south of Wildwood. Great for pasture or hay. There is a dugout on the north side of the property as well as perimeter and some cross fencing. Crown land directly to the south so a nice area for any avid hunters. There are two approaches onto the property for good accessibility and there are power & gas lines available at the property line. More pictures to follow soon!

# **Exterior**

Exterior Features Cross Fenced, Fenced, Private Setting, Recreation Use, Stream/Pond