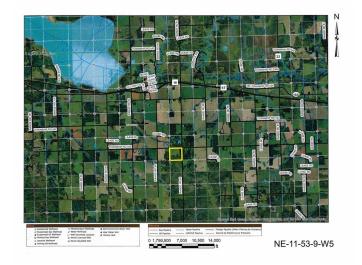

### \$349,900

0 Bedroom, 0.00 Bathroom, Rural on 157.98 Acres

None, Rural Yellowhead, AB

This is a beautiful quarter section offering 157.98 acres of mixed treed and cleared land located just south of Wildwood. Great for pasture or hay. There is a dugout on the north side of the property as well as perimeter and some cross fencing. Crown land directly to the south so a nice area for any avid hunters. There are two approaches onto the property for good accessibility and there are power & gas lines available at the property line. More pictures to follow soon!

# **Community Information**

Address Rr91 & Twp 532 Wildwood

Area Rural Yellowhead

Subdivision None

City Rural Yellowhead

County ALBERTA

Province AB

Postal Code T0E 0T0