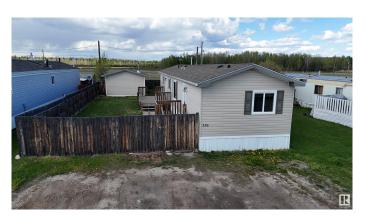

#### \$105,000

3 Bedroom, 2.00 Bathroom, 1,216 sqft Land Lease Community on 0.00 Acres

None, Rural Brazeau County, AB

Spacious 3-Bedroom home in Countrystyle Park – quick possession & Move-In Ready! This well-maintained 2014 Moduline home located in the desirable Countrystyle community! Featuring a bright & functional layout, this home offers 3 generously sized bedrooms & 2 full bathrooms, including a large primary suite with a walk-in closet and a 4-piece ensuite. The open-concept kitchen is perfect for entertaining, with a peninsula island and built-in high bar that flows into the cozy living area. Step outside to enjoy two decks, a fully fenced yard, & a 16' x 24' garage-style shed built in 2015. The shed is insulated, powered, & includes a wood-burning stove â€" ideal for a workshop or extra storage. This is a quiet and family-friendly community with large lots & a park close by. Park manager approval required.