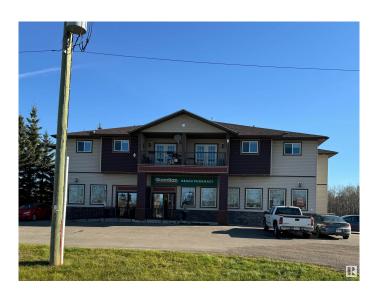

# \$1,799,000 - 4705 46a Avenue, Rural Lac Ste. Anne County

MLS® #E4435005

## \$1,799,000

0 Bedroom, 0.00 Bathroom,Multi-Family Commercial on 0.00 Acres

Alberta Beach, Rural Lac Ste. Anne County, AB

Fully leased mixed-use investment property in the heart of Alberta Beach! This income-generating asset features 2 commercial units on the main floor with long-term leases in place, and 4 residential units on the second floor. Each residential suite is approximately 1,000 sq ft and includes 2 bedrooms and 2 bathrooms, with elevator access. A 4-bay heated garage (approx. 640 sq ft) for each residential unit. All units are currently rented, offering consistent and stable cash flow.