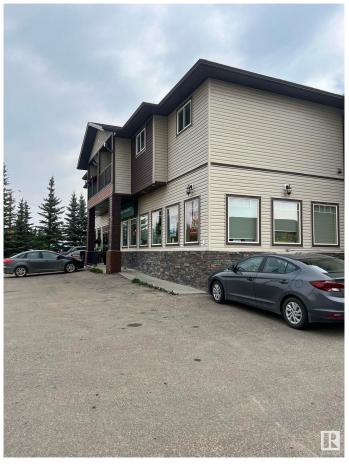

# \$1,799,000 - 4705 46a Avenue, Rural Lac Ste. Anne County

MLS® #E4435005

## \$1,799,000

0 Bedroom, 0.00 Bathroom,Multi-Family Commercial on 0.00 Acres

Alberta Beach, Rural Lac Ste. Anne County, AB

Fully leased mixed-use investment property in the heart of Alberta Beach! This income-generating asset features 2 commercial units on the main floor with long-term leases in place, and 4 residential units on the second floor. Each residential suite is approximately 1,000 sq ft and includes 2 bedrooms and 2 bathrooms, with elevator access. A 4-bay heated garage (approx. 640 sq ft) for each residential unit. All units are currently rented, offering consistent and stable cash flow.