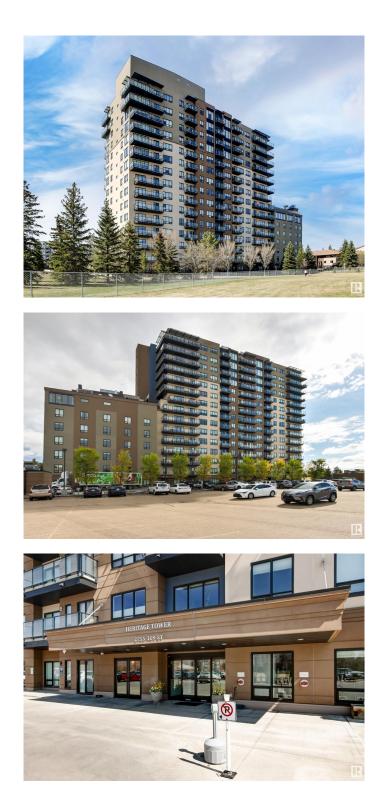

#### \$449,500

2 Bedroom, 2.00 Bathroom, 1,186 sqft Condo / Townhouse on 0.00 Acres

Ermineskin, Edmonton, AB

Here's the one you've been waiting for! This 2 Bedroom, 2 full Bath unit comes with bonus after bonus - 2 balconies; 2 Titled Parking stalls (1 oversized undergound - long enough for a full size truck & one outdoor) plus a titled storage room. This unit is one of only 2 in the building with this floorplan - large open concept living room/dining room, 2 Bedrooms, 2 full bathrooms offering a spacious ensuite with tub and a guest bathroom off the main living space that has a separate walk-in shower. Modern colour palette & finishes throughout including dark engineered wood flooring, quartz countertops, glass tile backsplash, under-cabinet lighting, stainless steel appliances, A/C & even MOTORIZED WINDOW COVERINGS! There are many added features to living in this community social activities in the coffee lounge, movie theatre, exercise room, car wash, workshop & roof top patio. Residents also have access to optional onsite HomeCare, Dining Room Services, housekeeping & maintenance (additional fees apply).

## **Community Information**

| Address     | 404 2755 109 Street |
|-------------|---------------------|
| Area        | Edmonton            |
| Subdivision | Ermineskin          |
| City        | Edmonton            |
| County      | ALBERTA             |
| Province    | AB                  |
| Postal Code | T6J 5S4             |

### Amenities

| Amenities         | Air Conditioner, Car Wash, Deck, Detectors Smoke, Exercise Room,<br>Guest Suite, Intercom, Low Flw/Dual Flush Toilet, No Animal Home, No<br>Smoking Home, Parking-Extra, Parking-Plug-Ins, Parking-Visitor,<br>Secured Parking, Social Rooms, Sprinkler System-Fire, Storage-Locker<br>Room, Workshop, Barrier Free Home |
|-------------------|--------------------------------------------------------------------------------------------------------------------------------------------------------------------------------------------------------------------------------------------------------------------------------------------------------------------------|
| Parking Spaces    | 2                                                                                                                                                                                                                                                                                                                        |
| Parking           | Heated, Over Sized, Stall, Underground, See Remarks                                                                                                                                                                                                                                                                      |
| Interior          |                                                                                                                                                                                                                                                                                                                          |
| Interior Features | ensuite bathroom                                                                                                                                                                                                                                                                                                         |
| Appliances        | Air Conditioning-Central, Dishwasher-Built-In, Dryer, Garage Control,<br>Microwave Hood Fan, Refrigerator, Stove-Electric, Washer, Window<br>Coverings                                                                                                                                                                   |
| Heating           | Heat Pump, Combination                                                                                                                                                                                                                                                                                                   |
| # of Stories      | 15                                                                                                                                                                                                                                                                                                                       |
| Stories           | 1                                                                                                                                                                                                                                                                                                                        |
| Has Basement      | Yes                                                                                                                                                                                                                                                                                                                      |
| Basement          | None, No Basement                                                                                                                                                                                                                                                                                                        |

### Exterior

| Exterior          | Steel, Stucco                                                                                                                                              |
|-------------------|------------------------------------------------------------------------------------------------------------------------------------------------------------|
| Exterior Features | Backs Onto Park/Trees, Golf Nearby, Low Maintenance Landscape, No<br>Back Lane, Park/Reserve, Playground Nearby, Public Transportation,<br>Shopping Nearby |
| Roof              | EPDM Membrane                                                                                                                                              |
| Construction      | Steel, Stucco                                                                                                                                              |
| Foundation        | Concrete Perimeter                                                                                                                                         |