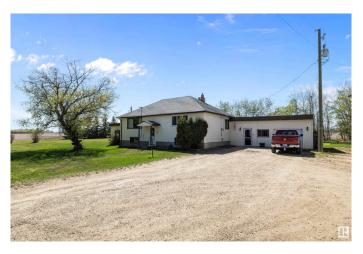

### \$569,900

3 Bedroom, 1.50 Bathroom, 1,553 sqft Rural on 2.00 Acres

None, Rural Sturgeon County, AB

Just 5 KM from Morinville, this 2-acre property in Sturgeon County offers the perfect mix of space and potential. The highlight is the massive 60' x 40' shopâ€"ideal for storage, hobbies, or a home-based business. The 3-bedroom, 1.5-bath home offers 2,370 sq ft of living space with 2x6 construction, an antique wood stove that stays, and approximately 70% updated windows. Set on a beautifully treed, mature lot, this property offers privacy, charm, and peaceful country living with low taxes (\$2,054/year) and quick access to town. Adding to its unique character, this property is a registered historical site and was the original location of the Frontenac School.

Year Built

Type Rural

1950

Sub-Type Detached Single Family

Style Bi-Level Status Active