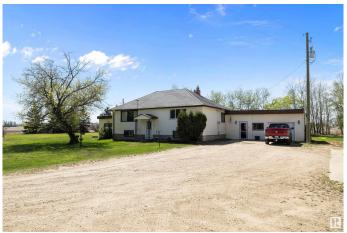

### \$569,900

3 Bedroom, 1.50 Bathroom, 1,553 sqft Rural on 2.00 Acres

None, Rural Sturgeon County, AB

Just 5 KM from Morinville, this 2-acre property in Sturgeon County offers the perfect mix of space and potential. The highlight is the massive 60' x 40' shopâ€"ideal for storage, hobbies, or a home-based business. The 3-bedroom, 1.5-bath home offers 2,370 sq ft of living space with 2x6 construction, an antique wood stove that stays, and approximately 70% updated windows. Set on a beautifully treed, mature lot, this property offers privacy, charm, and peaceful country living with low taxes (\$2,054/year) and quick access to town. Adding to its unique character, this property is a registered historical site and was the original location of the Frontenac School.

Year Built

Type Rural

1950

Sub-Type Detached Single Family

Style Bi-Level Status Active