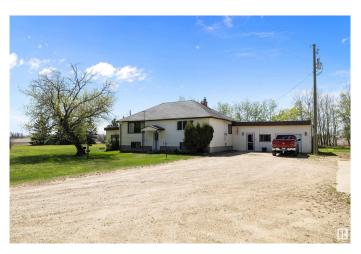

### \$569,900

3 Bedroom, 1.50 Bathroom, 1,553 sqft Rural on 2.00 Acres

None, Rural Sturgeon County, AB

Just 5 KM from Morinville, this 2-acre property in Sturgeon County offers the perfect mix of space and potential. The highlight is the massive 60' x 40' shopâ€"ideal for storage, hobbies, or a home-based business. The 3-bedroom, 1.5-bath home offers 2,370 sq ft of living space with 2x6 construction, an antique wood stove that stays, and approximately 70% updated windows. Set on a beautifully treed, mature lot, this property offers privacy, charm, and peaceful country living with low taxes (\$2,054/year) and quick access to town. Adding to its unique character, this property is a registered historical site and was the original location of the Frontenac School.

Year Built

Type Rural

1950

Sub-Type Detached Single Family

Style Bi-Level Status Active