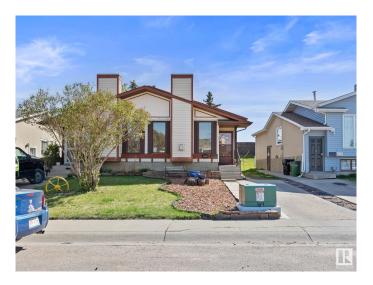

# \$279,900 - 4637 126 Avenue, Edmonton

MLS® #E4435184

#### \$279,900

4 Bedroom, 2.00 Bathroom, 914 sqft Single Family on 0.00 Acres

Homesteader, Edmonton, AB

Welcome to this beautiful Half Duplex in homesteader. Situated on a south facing lot, you feel the warmth of this cozy bungalow as soon as you walk in. The Main Floor features three bedrooms, a four piece bath and an Upgraded Kitchen complete with laminate and tile flooring. A sliding patio door brings you to the low maintenance backyard full of foliage and sunlight for those summer days. The Basement features a spacious Rec Room and fourth bedroom as well as a four piece bath. Out front there is a dedicated driveway parking stall and lots of street parking. Close to shopping amenities in major arteries, this home is sure impress!

Type Single Family

Sub-Type Half Duplex

Style Bungalow
Status Active

## **Community Information**

Address 4637 126 Avenue

Area Edmonton
Subdivision Homesteader

City Edmonton
County ALBERTA

Province AB

Postal Code T5A 4L1

#### **Exterior**

Exterior Wood, Vinyl

Exterior Features Fenced, Fruit Trees/Shrubs, Landscaped, Low Maintenance Landscape,

Playground Nearby, Shopping Nearby

Roof Asphalt Shingles

Construction Wood, Vinyl