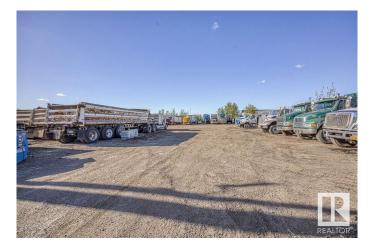

# \$1,150,000

0 Bedroom, 0.00 Bathroom, Land Commercial on 0.00 Acres

Weir Industrial, Edmonton, AB

Are you looking for a Truck Yard within the city? Well look no further, This 1.07 Acre Gravelled Yard is looking for its new owner. Have other plans? Well this is Zoned for Medium Industrial as well! Come take a look.