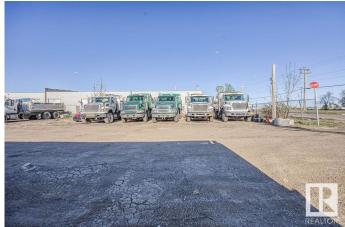

# \$1,150,000

0 Bedroom, 0.00 Bathroom, Land Commercial on 0.00 Acres

Weir Industrial, Edmonton, AB

Are you looking for a Truck Yard within the city? Well look no further, This 1.07 Acre Gravelled Yard is looking for its new owner. Have other plans? Well this is Zoned for Medium Industrial as well! Come take a look.