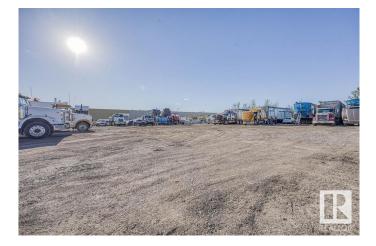

# \$1,150,000

0 Bedroom, 0.00 Bathroom, Land Commercial on 0.00 Acres

Weir Industrial, Edmonton, AB

Are you looking for a Truck Yard within the city? Well look no further, This 1.07 Acre Gravelled Yard is looking for its new owner. Have other plans? Well this is Zoned for Medium Industrial as well! Come take a look.