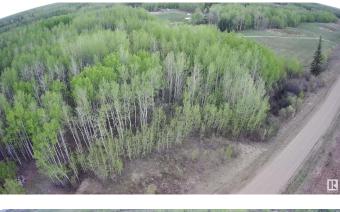

### \$129,900

0 Bedroom, 0.00 Bathroom, Rural on 4.97 Acres

Diamond Country Estates, Rural Lac Ste. Anne County, AB

Opportunity to Build Your Custom Designed Dream Home on a Stunning 4.97 Acre Treed Lot! Discover the perfect blend of country living and convenience with this beautiful treed lot. Nestled in a natural setting, this mature lot offers an idyllic escape while providing easy access to Highway 16, 633, and 43. Enjoy the tranquility of mature trees and a serene environment, just 25 minutes from Stony Plain and a mere 10 minutes from Cougar Creek Golf Course. Imagine designing your dream home surrounded by nature, with ample space for outdoor activities and relaxation. This property is ideal for those seeking a peaceful retreat without sacrificing proximity to amenities and recreational opportunities. Great opportunity to create your own oasis in this picturesque location.

# Exterior

Exterior Features Golf Nearby, No Back Lane, Private Setting, Partially Fenced