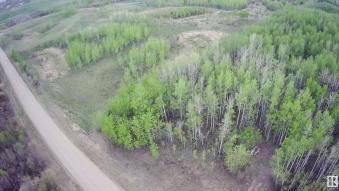

### \$129,900

0 Bedroom, 0.00 Bathroom, Rural on 4.97 Acres

Diamond Country Estates, Rural Lac Ste. Anne County, AB

Opportunity to Build Your Custom Designed Dream Home on a Stunning 4.97 Acre Treed Lot! Discover the perfect blend of country living and convenience with this beautiful treed lot. Nestled in a natural setting, this mature lot offers an idyllic escape while providing easy access to Highway 16, 633, and 43. Enjoy the tranquility of mature trees and a serene environment, just 25 minutes from Stony Plain and a mere 10 minutes from Cougar Creek Golf Course. Imagine designing your dream home surrounded by nature, with ample space for outdoor activities and relaxation. This property is ideal for those seeking a peaceful retreat without sacrificing proximity to amenities and recreational opportunities. Great opportunity to create your own oasis in this picturesque location.

# Exterior

Exterior Features Golf Nearby, No Back Lane, Private Setting, Partially Fenced