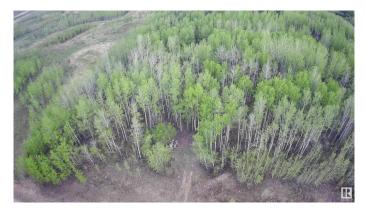

### \$129,900

0 Bedroom, 0.00 Bathroom, Rural on 4.97 Acres

Diamond Country Estates, Rural Lac Ste. Anne County, AB

Opportunity to Build Your Custom Designed Dream Home on a Stunning 4.97 Acre Treed Lot! Discover the perfect blend of country living and convenience with this beautiful treed lot. Nestled in a natural setting, this mature lot offers an idyllic escape while providing easy access to Highway 16, 633, and 43. Enjoy the tranquility of mature trees and a serene environment, just 25 minutes from Stony Plain and a mere 10 minutes from Cougar Creek Golf Course. Imagine designing your dream home surrounded by nature, with ample space for outdoor activities and relaxation. This property is ideal for those seeking a peaceful retreat without sacrificing proximity to amenities and recreational opportunities. Great opportunity to create your own oasis in this picturesque location.

# Exterior

Exterior Features Golf Nearby, No Back Lane, Private Setting, Partially Fenced