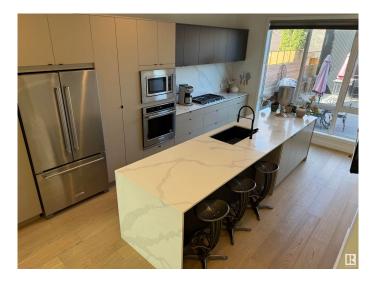

## \$1,100,000

3 Bedroom, 2.50 Bathroom, 2,047 sqft Single Family on 0.00 Acres

Westmount, Edmonton, AB

LOCATION! LOCATION! LOCATION! Situated on an exclusive and desireable, elite strip of houses on a beautiful tree-lined street sits this PRIME LOCATION property. Inside you'll find giant windows allowing a ton of natural light throughout, central A/C, GAS fireplace, shiplap wall detail, gorgeous cabinetry, quartz countertops, stainless steel apliance package, built in sound, low maintenance landscaping, 20ft composite deck, 9ft garage door w/ electric motor, upgraded panel and wiring for charging station. This luxury home in Groat Estates has it all! Frameless glass railings and custom open-rise staircase adds to the visual luxury. Relax in the primary bedroom oasis floor to ceiling windows, 8ft doors and a 5pc spa like ensuite. This one also has a professionally finished basement family room, cozy enough for movie night but large enough to entertain guests. This one is truly a must see and is sure to make your short list!

# **Community Information**

| Address<br>Area<br>Subdivision<br>City<br>County | 10230 125 Street<br>Edmonton<br>Westmount<br>Edmonton<br>ALBERTA                                                                                                                             |
|--------------------------------------------------|----------------------------------------------------------------------------------------------------------------------------------------------------------------------------------------------|
| Province                                         | AB                                                                                                                                                                                           |
| Postal Code                                      | T5N 1S9                                                                                                                                                                                      |
| Amenities                                        |                                                                                                                                                                                              |
| Amenities                                        | Off Street Parking, Air Conditioner, No Animal Home, No Smoking Home, Infill Property                                                                                                        |
| Parking Spaces                                   | 4                                                                                                                                                                                            |
| Parking                                          | Double Garage Detached                                                                                                                                                                       |
| Interior                                         |                                                                                                                                                                                              |
| Interior Features                                | ensuite bathroom                                                                                                                                                                             |
| Appliances                                       | Air Conditioning-Central, Dishwasher-Built-In, Dryer, Garage Opener,<br>Oven-Built-In, Oven-Microwave, Refrigerator, Stove-Countertop Gas,<br>Washer, Window Coverings, Wine/Beverage Cooler |
| Heating                                          | Forced Air-1, Natural Gas                                                                                                                                                                    |
| Fireplace                                        | Yes                                                                                                                                                                                          |
| Fireplaces                                       | Direct Vent                                                                                                                                                                                  |
| Stories                                          | 2                                                                                                                                                                                            |
| Has Basement                                     | Yes                                                                                                                                                                                          |
| Basement                                         | Full, Partially Finished                                                                                                                                                                     |
| Exterior                                         |                                                                                                                                                                                              |