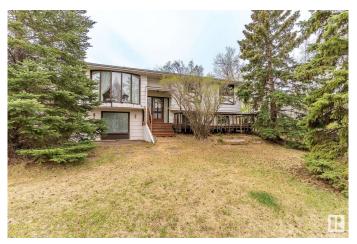

## \$425,000

3 Bedroom, 1.50 Bathroom, 1,291 sqft Rural on 3.07 Acres

Crystal Meadows, Rural Parkland County, AB

Set on just over 3 acres of beautifully treed, private land just 15 minutes outside Stony Plain, this spacious bi-level home offers great value in Crystal Meadows! Inside, you'II find 3 bedrooms, including a primary bedroom with its own 2-piece ensuite, plus a full main bathroom. The partially finished basement provides room for future bedrooms and is ready for a third bathroom. Enjoy stunning views all around, and appreciate the peace of mind with a septic tank and field replaced in 2020. An oversized double garage rounds out this fantastic country property.

Built in 1976

Type Rural

Sub-Type Detached Single Family

Style Bi-Level Status Active