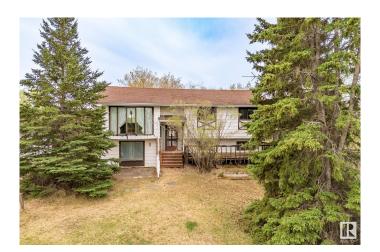

## \$425,000

3 Bedroom, 1.50 Bathroom, 1,291 sqft Rural on 3.07 Acres

Crystal Meadows, Rural Parkland County, AB

Set on just over 3 acres of beautifully treed, private land just 15 minutes outside Stony Plain, this spacious bi-level home offers great value in Crystal Meadows! Inside, you'II find 3 bedrooms, including a primary bedroom with its own 2-piece ensuite, plus a full main bathroom. The partially finished basement provides room for future bedrooms and is ready for a third bathroom. Enjoy stunning views all around, and appreciate the peace of mind with a septic tank and field replaced in 2020. An oversized double garage rounds out this fantastic country property.

Built in 1976

Type Rural

Sub-Type Detached Single Family

Style Bi-Level Status Active