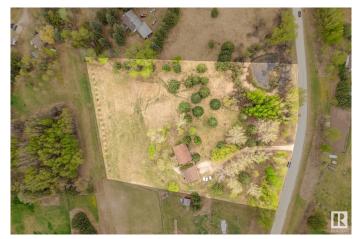

## \$425,000

3 Bedroom, 1.50 Bathroom, 1,291 sqft Rural on 3.07 Acres

Crystal Meadows, Rural Parkland County, AB

Set on just over 3 acres of beautifully treed, private land just 15 minutes outside Stony Plain, this spacious bi-level home offers great value in Crystal Meadows! Inside, you'II find 3 bedrooms, including a primary bedroom with its own 2-piece ensuite, plus a full main bathroom. The partially finished basement provides room for future bedrooms and is ready for a third bathroom. Enjoy stunning views all around, and appreciate the peace of mind with a septic tank and field replaced in 2020. An oversized double garage rounds out this fantastic country property.

# **Community Information**

Address 127 53123 Rge Road 21
Area Rural Parkland County

Subdivision Crystal Meadows

City Rural Parkland County

County ALBERTA

Province AB

Postal Code T7Y 2G9