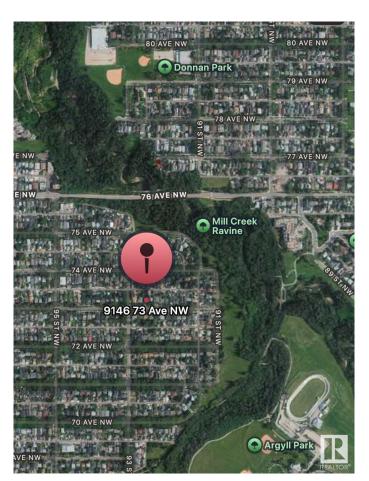

#### \$485.000

4 Bedroom, 2.00 Bathroom, 832 sqft Single Family on 0.00 Acres

Ritchie, Edmonton, AB

Ideally Located in the Heart of Ritchie! Just one block from Mill Creek Ravine and a short stroll to the vibrant Ritchie Market, this property offers the perfect blend of nature and urban lifestyle. Sitting on one of the larger subdividable lots in the areaâ€"50 ft x 130 ft (6,500 sq ft)â€"this is a rare opportunity in one of Edmonton's most desirable neighborhoods. Whether you're looking to build, hold, invest, or live, you simply can't beat this location!

## **Community Information**

Address 9146 73 Avenue

Area Edmonton

Subdivision Ritchie

City Edmonton
County ALBERTA

Province AB

Postal Code T5H 1B5