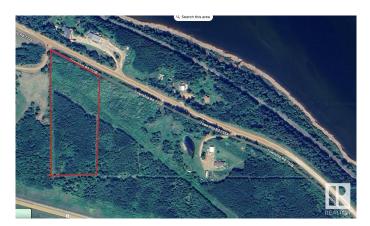

## \$319,900

0 Bedroom, 0.00 Bathroom, Rural on 6.47 Acres

None, Rural Lesser Slave River M.D., AB

Looking to build your dream acreage escape? This subdivided 6.47 acre parcel is located just 10 km from Slave Lake, offering the perfect balance of rural tranquility and nearby amenities. The property had been partially cleared, making it easy to envision your future home or cabin retreat. With Municipal water and natural gas available at the property line, essential services are already in place. Enjoy year round outdoor adventures-this area is ideal for hunting, fishing, quadding, and embracing the Northern Alberta lifestyle. A rare opportunity for those seeking space, freedom and connection to nature.

# Exterior

Exterior Features Private Setting, Treed Lot