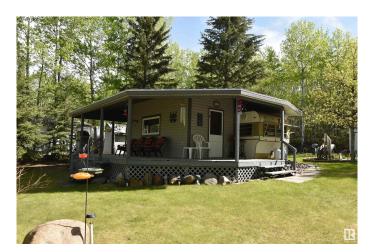

### \$89,900

1 Bedroom, 1.00 Bathroom, 200 sqft Rural on 0.50 Acres

Lottie Lake Estate, Rural St. Paul County, AB

Serene, 3 Season Lakefront Retreat on 0.5 Acres with MUNICIPAL WATER at Lottie Lake - The property features a cozy small cottage with an attached RV, offering comfortable sleeping quarters. This setup provides flexibility and space for family and friends, making it perfect for weekend getaways or extended stays. Also, take advantage of the added convenience of a dedicated shower house, adding a touch of modern comfort to your rustic retreat. Surrounded by mature trees, enjoy privacy and a peaceful, natural setting. It's the perfect escape from the hustle and bustle of city life. Despite its secluded setting, this gem is just 2 hrs from Edmonton and 15 minutes from St. Paul for essential amenities and services, providing the perfect balance of seclusion and convenience. This unique lakefront property at Lottie Lake is a rare find, offering a perfect retreat for those who value privacy, nature, and relaxation. Don't miss the opportunity to own this serene slice of paradise.

Built in 1975

Type Rural

Sub-Type Cottage

Style Villa

Status Active

#### **Exterior**

Exterior Wood

Exterior Features Backs Onto Lake, Hillside, Landscaped, Recreation Use, Treed Lot

Construction Wood

Foundation Pylon