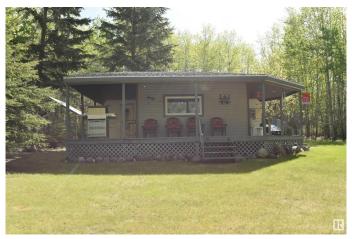

### \$89,900

1 Bedroom, 1.00 Bathroom, 200 sqft Rural on 0.50 Acres

Lottie Lake Estate, Rural St. Paul County, AB

Serene, 3 Season Lakefront Retreat on 0.5 Acres with MUNICIPAL WATER at Lottie Lake - The property features a cozy small cottage with an attached RV, offering comfortable sleeping quarters. This setup provides flexibility and space for family and friends, making it perfect for weekend getaways or extended stays. Also, take advantage of the added convenience of a dedicated shower house, adding a touch of modern comfort to your rustic retreat. Surrounded by mature trees, enjoy privacy and a peaceful, natural setting. It's the perfect escape from the hustle and bustle of city life. Despite its secluded setting, this gem is just 2 hrs from Edmonton and 15 minutes from St. Paul for essential amenities and services, providing the perfect balance of seclusion and convenience. This unique lakefront property at Lottie Lake is a rare find, offering a perfect retreat for those who value privacy, nature, and relaxation. Don't miss the opportunity to own this serene slice of paradise.

#### **Amenities**

Features Fire Pit, Gazebo

#### **Exterior**

Exterior Wood

Exterior Features Backs Onto Lake, Hillside, Landscaped, Recreation Use, Treed Lot

Construction Wood

Foundation Pylon