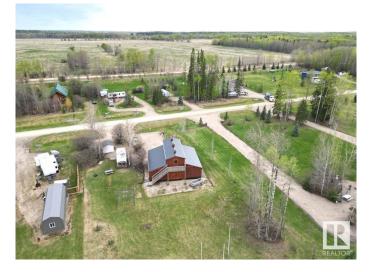

### \$260,000

0 Bedroom, 0.00 Bathroom, Rural on 0.55 Acres

Hausers Cove, Rural Wetaskiwin County, AB

Check out this lot at the desirable Hauser's Cove on the West side of Buck Lake where much of the work has already been done. The 36' x 42' modular building (2014) set on pilings with gravel base has three separate bays that could all be developed into living space or partially developed with the balance being used for garage and storage. The 14' x 36' center bay, with drive through doors, is big enough to park your motorhome or RV and the two side sections, each being 14' x 36' could be developed as you choose. The14' x 36' upstairs room, currently used as a guest room, could also be developed into cabin space or as a central gathering place for your family functions. The potential is endless! A drilled well, 2000 gal. septic holding tank and power are already on the property! The Fleetwood RV can go with the property if the buyer so desires. The firepit, storage shed, fridge, BBQ and picnic table stay with the property. A boat slip at the private boat launch is included with the lot.