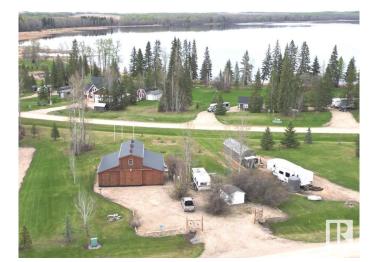

### \$260,000

0 Bedroom, 0.00 Bathroom, Rural on 0.55 Acres

Hausers Cove, Rural Wetaskiwin County, AB

Check out this lot at the desirable Hauser's Cove on the West side of Buck Lake where much of the work has already been done. The 36' x 42' modular building (2014) set on pilings with gravel base has three separate bays that could all be developed into living space or partially developed with the balance being used for garage and storage. The 14' x 36' center bay, with drive through doors, is big enough to park your motorhome or RV and the two side sections, each being 14' x 36' could be developed as you choose. The14' x 36' upstairs room, currently used as a guest room, could also be developed into cabin space or as a central gathering place for your family functions. The potential is endless! A drilled well, 2000 gal. septic holding tank and power are already on the property! The Fleetwood RV can go with the property if the buyer so desires. The firepit, storage shed, fridge, BBQ and picnic table stay with the property. A boat slip at the private boat launch is included with the lot.