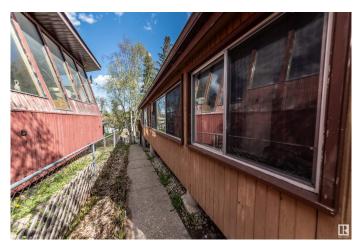

## \$260,000

2 Bedroom, 1.00 Bathroom, 1,176 sqft Rural on 0.14 Acres

West Cove, Rural Lac Ste. Anne County, AB

Here is a home that looks and feels like country living. Cedar Bungalow with a double detached garage, fenced yard, Wrap around deck and a screened in porch area. Inside you will find that country flair with cedar T&G vaulted ceiling, a spacious living room with feature rock wall and wood burning fireplace, large kitchen with loads of cabinets, built in oven and countertop stove, and a dining area. Patio doors leads to the front deck for summer enjoyment. 2 bedrooms and a full bath and laundry area off the back. This home is located in the Summer Village of West Cove, off the shores of Lac Ste Anne, and only blocks to the large park/playground and boat launch area. 40 minutes to West Edmonton. Enjoy recreational living year round.