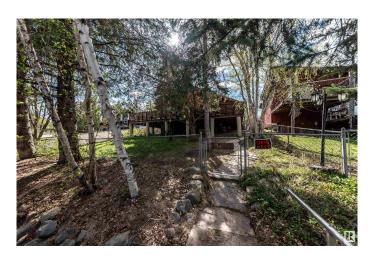

## \$260,000

2 Bedroom, 1.00 Bathroom, 1,176 sqft Rural on 0.14 Acres

West Cove, Rural Lac Ste. Anne County, AB

Here is a home that looks and feels like country living. Cedar Bungalow with a double detached garage, fenced yard, Wrap around deck and a screened in porch area. Inside you will find that country flair with cedar T&G vaulted ceiling, a spacious living room with feature rock wall and wood burning fireplace, large kitchen with loads of cabinets, built in oven and countertop stove, and a dining area. Patio doors leads to the front deck for summer enjoyment. 2 bedrooms and a full bath and laundry area off the back. This home is located in the Summer Village of West Cove, off the shores of Lac Ste Anne, and only blocks to the large park/playground and boat launch area. 40 minutes to West Edmonton. Enjoy recreational living year round.