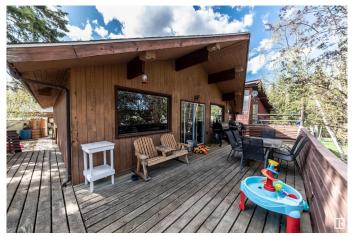

## \$260,000

2 Bedroom, 1.00 Bathroom, 1,176 sqft Rural on 0.14 Acres

West Cove, Rural Lac Ste. Anne County, AB

Here is a home that looks and feels like country living. Cedar Bungalow with a double detached garage, fenced yard, Wrap around deck and a screened in porch area. Inside you will find that country flair with cedar T&G vaulted ceiling, a spacious living room with feature rock wall and wood burning fireplace, large kitchen with loads of cabinets, built in oven and countertop stove, and a dining area. Patio doors leads to the front deck for summer enjoyment. 2 bedrooms and a full bath and laundry area off the back. This home is located in the Summer Village of West Cove, off the shores of Lac Ste Anne, and only blocks to the large park/playground and boat launch area. 40 minutes to West Edmonton. Enjoy recreational living year round.