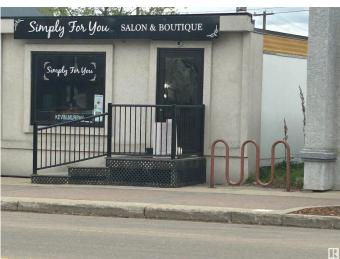

## \$0 - 5003 50 Avenue, Cold Lake

MLS® #E4435579

## **\$0**

0 Bedroom, 0.00 Bathroom, Retail on 0.00 Acres

Cold Lake South, Cold Lake, AB

This 1150 sq ft downtown commercial space has been renovated over the years with newer flooring, new HWT, one new furnace, and front steps that were redone about 5 years ago. It is currently home for a hair salon(vacating May 31st), with big open area at the front, 2 small rooms, a bathroom, and utility sink. A 400 sq ft addition at the back of the building can be rented separately for storage, if needed. Great location for any business with downtown exposure and heavy foot traffic. Space will be ready to lease as of June 1st. Start your business, or move to a new great location here!