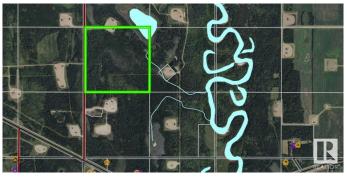

## \$250,000

0 Bedroom, 0.00 Bathroom, Rural on 157.94 Acres

None, Rural Bonnyville M.D., AB

Discover an incredible 157.94 acres of land available off Highway 55 and Seibert Lake Trail. This property presents a unique opportunity, featuring an existing oil lease that generates \$4,500 in yearly revenue. Surrounded by a pretty landscape filled with beautiful trees, this land offers not only investment potential but also a serene natural setting. Whether you're thinking about development or seeking your own personal sanctuary, this property is ideal. It's also great for recreational use, quadding and hunting ect...surrounded by crown land.

### **Exterior**

Exterior Features Treed Lot