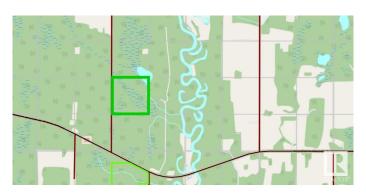

## \$250,000

0 Bedroom, 0.00 Bathroom, Rural on 157.94 Acres

None, Rural Bonnyville M.D., AB

Discover an incredible 157.94 acres of land available off Highway 55 and Seibert Lake Trail. This property presents a unique opportunity, featuring an existing oil lease that generates \$4,500 in yearly revenue. Surrounded by a pretty landscape filled with beautiful trees, this land offers not only investment potential but also a serene natural setting. Whether you're thinking about development or seeking your own personal sanctuary, this property is ideal. It's also great for recreational use, quadding and hunting ect...surrounded by crown land.

# Community Information

Address Nw/30/63/8/4 Rge Rd 490

Area Rural Bonnyville M.D.

Subdivision None

City Rural Bonnyville M.D.

County ALBERTA

Province AB

Postal Code T9M 1N2