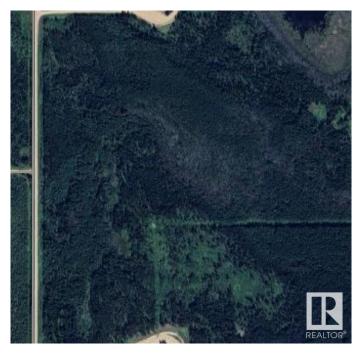

## \$250,000

0 Bedroom, 0.00 Bathroom, Rural on 157.94 Acres

None, Rural Bonnyville M.D., AB

Discover an incredible 157.94 acres of land available off Highway 55 and Seibert Lake Trail. This property presents a unique opportunity, featuring an existing oil lease that generates \$4,500 in yearly revenue. Surrounded by a pretty landscape filled with beautiful trees, this land offers not only investment potential but also a serene natural setting. Whether you're thinking about development or seeking your own personal sanctuary, this property is ideal. It's also great for recreational use, quadding and hunting ect...surrounded by crown land.

### **Exterior**

Exterior Features Treed Lot