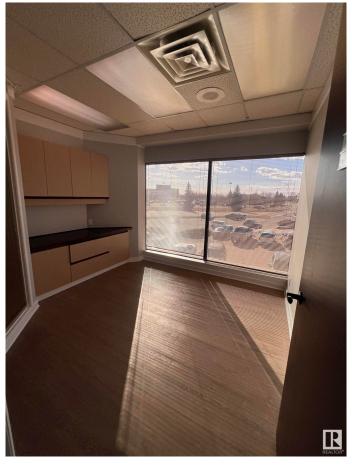

#### \$0

0 Bedroom, 0.00 Bathroom, Office on 0.00 Acres

West Grove, Spruce Grove, AB

Discover a versatile office retail space that combines plenty of natural light with a full build-out, making it suitable for a wide range of businesses. This space offers a bright, inviting atmosphere perfect for establishing a professional presence. Plus, there's an opportunity for pylon signage at just \$50/month to boost your visibility on a main road.