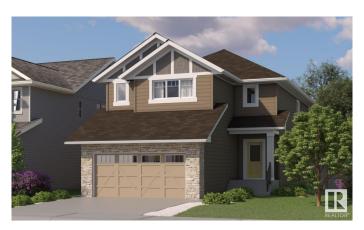

## \$684,900

3 Bedroom, 2.50 Bathroom, 2,326 sqft Single Family on 0.00 Acres

Erin Ridge North, St. Albert, AB

Rare Opportunity: Private Entrance & Expansive Yard Enjoy the exceptional rarity of a separate entrance and an oversized yardâ€"features seldom found in new developments. Experience the perfect blend of contemporary style and practical living with the Nova model home by One Horizon Living. This thoughtfully designed 2,326 sq. ft. residence showcases a modern exterior paired with beautifully appointed interiors. Explore detailed renderings that capture the architectural elegance and smart layout of the Nova. Highlights include generous living spaces, a high-end kitchen, and sophisticated finishes throughout. Every inch of the Nova is designed to maximize comfort, function, and modern appeal. Available in late June.

### **Essential Information**

MLS® # E4435627 Price \$684,900

Bedrooms 3

Bathrooms 2.50

Full Baths 2

Half Baths 1

Square Footage 2,326 Acres 0.00

Year Built 2025

## **Exterior**

Exterior Wood, Brick, Vinyl

Exterior Features See Remarks

Roof Asphalt Shingles

Construction Wood, Brick, Vinyl

Foundation Concrete Perimeter