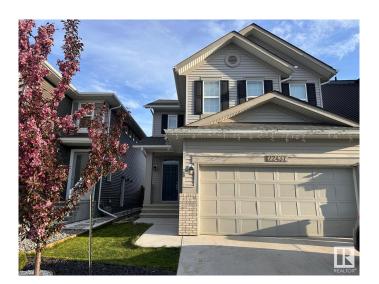

# \$2,900 - 22437 99a Avenue, Edmonton

MLS® #E4435637

### \$2,900

3 Bedroom, 2.50 Bathroom, 2,009 sqft Rental on 0.00 Acres

Secord, Edmonton, AB

For rent: A well-maintained 3 bedroom, 2.5 bathroom detached home in the desirable Secord community of West Edmonton. Located at 22437 99A Ave NW, this spacious two-storey home offers around 2009 square feet of modern living space. Built in 2019, it features an open-concept main floor, a primary suite with walk-in closet and ensuite, natural gas heating, and a full unfinished basement. The home includes a double attached garage and a paved driveway for added convenience. Situated near excellent schools, parks, scenic walking trails, shopping centers including West Edmonton Mall, and with quick access to Anthony Henday Drive. This property is ideal for families or professionals seeking comfort, space, and a well-connected neighborhood.