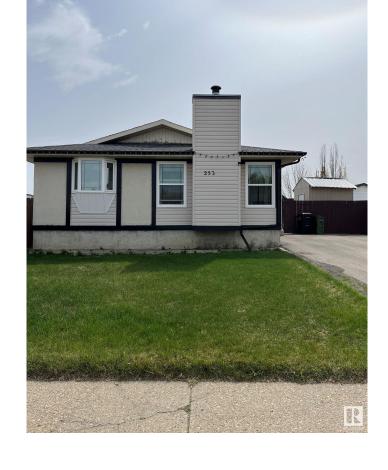

### \$419,900

5 Bedroom, 2.50 Bathroom, 1,129 sqft Single Family on 0.00 Acres

Dunluce, Edmonton, AB

This 1130 sq.ft. bunglow has newer hard wood floor and brand new vinyl laminate. tThree good sized bedroom, large living room, kitchen and dining room. The basement completely finished with large rec. room additional bed room and bath room. The house has seperate side entrance can easily be converted to a suite. The basement has two extra bedrooms washroom and rec room. quiet location with large fenced yard. Living room has gas fire place.. No smoking no animal home

## **Community Information**

Address 253 Warwick Road

Area Edmonton
Subdivision Dunluce
City Edmonton
County ALBERTA

Province AB

Postal Code T5X 4R1