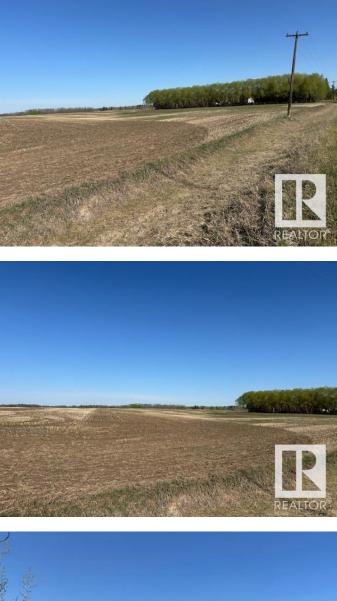

#### \$350,000

0 Bedroom, 0.00 Bathroom, Rural on 58.56 Acres

None, Rural Leduc County, AB

Here is your choice to own a excellent piece of property with lots of possibilities. 58.56 acres on Hwy 39, situated exactly in the NW corner of Hwy 39 & RR 30 by village of WARBURG in Leduc County. Nice property to build your home. These lands are being used for Hay at present. Great piece of of land at this price.

#### Exterior

Exterior Features See Remarks Lot Description 2,550,873.6 sq ft