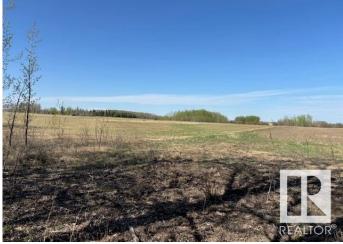

#### \$350,000

0 Bedroom, 0.00 Bathroom, Rural on 58.56 Acres

None, Rural Leduc County, AB

Here is your choice to own a excellent piece of property with lots of possibilities. 58.56 acres on Hwy 39, situated exactly in the NW corner of Hwy 39 & RR 30 by village of WARBURG in Leduc County. Nice property to build your home. These lands are being used for Hay at present. Great piece of of land at this price.

#### Exterior

Exterior Features See Remarks Lot Description 2,550,873.6 sq ft