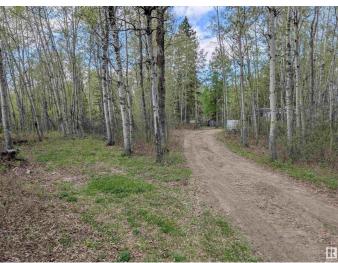

#### \$247,000

0 Bedroom, 0.00 Bathroom, Rural on 0.95 Acres

Wizard Heights, Rural Wetaskiwin County, AB

Treed and Private at Wizard Heights! This lake lot is .95 acres located on the south side of lake, includes multiple sheds, power is installed & a dock system. Access to Wizard Lake and the dock through municipal reserve with the approved walking trail. Enjoy the beauty of nature with the perfect site, with easy commute to Edmonton. Great getaway for camping or waiting for you to build your dream home or weekend retreat. Also known as #3 Wizard Heights

## Exterior

Exterior Features Backs Onto Park/Trees, Boating, Private Setting, See Remarks