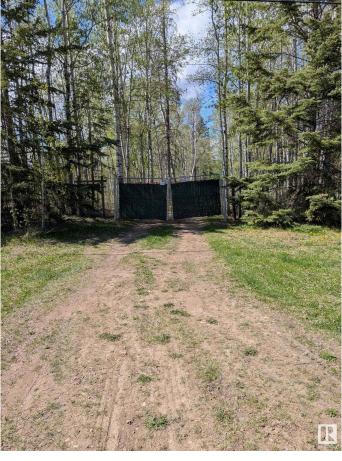

#### \$247,000

0 Bedroom, 0.00 Bathroom, Rural on 0.95 Acres

Wizard Heights, Rural Wetaskiwin County, AB

Treed and Private at Wizard Heights! This lake lot is .95 acres located on the south side of lake, includes multiple sheds, power is installed & a dock system. Access to Wizard Lake and the dock through municipal reserve with the approved walking trail. Enjoy the beauty of nature with the perfect site, with easy commute to Edmonton. Great getaway for camping or waiting for you to build your dream home or weekend retreat. Also known as #3 Wizard Heights

## Exterior

Exterior Features Backs Onto Park/Trees, Boating, Private Setting, See Remarks