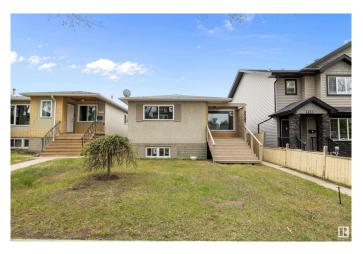

# \$449,900 - 7731 80 Avenue, Edmonton

MLS® #E4435677

#### \$449,900

5 Bedroom, 2.00 Bathroom, 1,128 sqft Single Family on 0.00 Acres

King Edward Park, Edmonton, AB

This beautifully updated home is move-in ready with a long list of upgrades! Enjoy peace of mind with new shingles, windows throughout, furnace, and hot water tank. Step inside to find new flooring, modern upstairs appliances, sleek new countertops, and a custom ash island that adds warmth and function to the kitchen. The attic has been upgraded with R60 blown-in insulation for energy efficiency. Outdoors, you'll find new front steps and a welcoming patioâ€"perfect for relaxing or entertaining. The home also features a basement suite, ideal for extended family or guests; however, please note it is not legal. A fantastic opportunity for buyers looking for a turnkey property with thoughtful improvements throughout. Don't miss this one!

#### **Exterior**

Exterior Wood, Brick, Stucco

Exterior Features Back Lane, Landscaped

Roof Asphalt Shingles

Construction Wood, Brick, Stucco

Foundation Concrete Perimeter