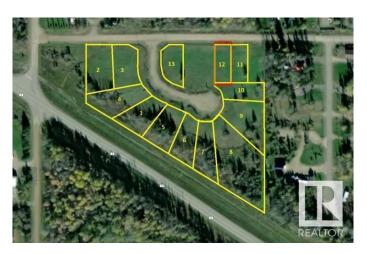

## \$37,900

0 Bedroom, 0.00 Bathroom, Single Family on 0.00 Acres

Faust, Faust, AB

This incredible 0.22+/- acre lot on POPLAR ST (adjoining MARINA WAY) is waiting for YOU! Located in the charming and friendly community of Faust, AB, on the South Shores of Lesser Slave Lake, approximately halfway between the major centres of Slave Lake and High Prairie, and at the centre of one of Alberta's most popular recreational areas! LESSER SLAVE LAKE is renowned for its amazing BOATING and FISHING!! MARINA WAY on POPLAR ST is a premium subdivision with easy access just off HIGHWAY 2 and only a minute from the MARINA and lakeshore/community amenities. The approach to the Lot is from 5 Ave, not from the Marina Way cul de sac, allowing more space for parking etc. This lot is ready for your development, has municipal water/sewer/power to lot line and has already been cleared. Need more space ..? THE LOT directly WEST is also FOR SALE (E4435683)

### **Exterior**

Exterior Features Boating, See Remarks
Lot Description 150+/- ft x 62+/- ft