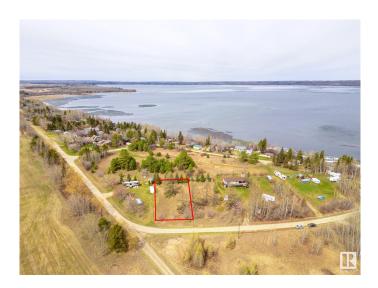

#### \$134,900

0 Bedroom, 0.00 Bathroom, Rural on 0.29 Acres

Sundance Meadows, Rural Parkland County, AB

Welcome to this incredible 0.29-acre vacant lot, nestled in the cozy Subdivision of Sundance Meadows. This large hillside lot, overlooking Lake Wabamun is just steps away from its serene shores. Whether you're looking to build your dream summer cottage, a four-season paradise, or a place to park your RV, you've found the perfect blend of tranquility and convenience. Backing onto a Municipal Reserve to the west (no neighbors!), to the East you'II find another Municipal Reserve, providing unobstructed views of the sunrise from your future porch! Easy lake access, just a 3 min walk, lets you enjoy boating, fishing, kayaking, swimming or simply relaxing. Conveniently located off Hwy 16, itâ€<sup>™</sup>s an easy commute to the capital city and nearby amenities. Only minutes to Seba beach corner store, summer farmer's market, shopping in Wabamun or golf at nearby Pineridge. Ready-to-enjoy lots like this are rare in small subdivisions with lake access. Don't miss the opportunity to love lake life living today!