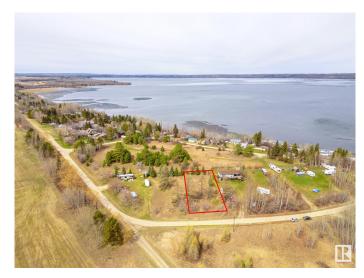

## \$139,900

0 Bedroom, 0.00 Bathroom, Rural on 0.29 Acres

Sundance Meadows, Rural Parkland County, AB

Welcome to this incredible 0.29-acre vacant lot, nestled in the cozy Subdivision of Sundance Meadows. This large hillside lot, overlooking Lake Wabamun is just steps away from its serene shores. Whether you're looking to build your dream summer cottage, a four-season paradise, or a place to park your RV, you've found the perfect blend of tranquility and convenience. Backing onto a Municipal Reserve to the west (no neighbors!), to the East you'II find another Municipal Reserve, providing unobstructed views of the sunrise from your future porch! Easy lake access, just a 3 min walk, lets you enjoy boating, fishing, kayaking, swimming or simply relaxing. Conveniently located off Hwy 16, it's an easy commute to the capital city and nearby amenities. Only minutes to Seba beach corner store, summer farmer's market, shopping in Wabamun or golf at nearby Pineridge. Ready-to-enjoy lots like this are rare in small subdivisions with lake access. Don't miss the opportunity to love lake life living today!

## **Exterior**

Exterior Features Boating, Cul-De-Sac, Golf Nearby, Hillside, Lake Access Property, Low

Maintenance Landscape, No Through Road, Park/Reserve, Private

Setting