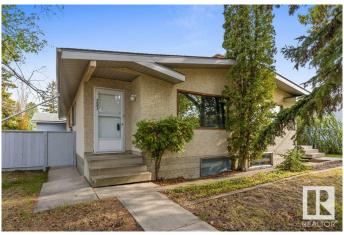

## \$365,000

4 Bedroom, 2.00 Bathroom, 1,052 sqft Single Family on 0.00 Acres

Lee Ridge, Edmonton, AB

Investors, first-time buyers and savvy purchasers... Loads of potential in this well kept half duplex in Lee Ridge. Upstairs is bright and clean, features a large living room with fireplace, functional kitchen, 2 bedrooms, den for home office or flex room, main bath and upstairs laundry. The tidy basement is fully finished with 2 bedrooms, 4 piece bathroom storage and its own kitchen and laundry. The property has updated shingles (2020). Outside, the landscaping is low maintenance, yard is fenced and includes a 2 car garage. Hot water tank is brand new. Close to all amenities, transit, schools and shopping. Amazing value and potential!

## **Exterior**

Exterior Wood, Stucco

Exterior Features Back Lane, Fenced, Low Maintenance Landscape, Playground Nearby,

Public Transportation, Schools, Shopping Nearby

Roof Asphalt Shingles
Construction Wood, Stucco