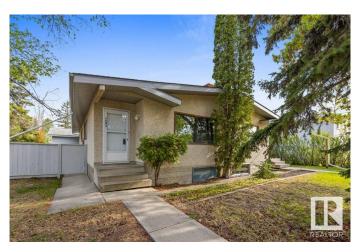

## \$365,000

4 Bedroom, 2.00 Bathroom, 1,052 sqft Single Family on 0.00 Acres

Lee Ridge, Edmonton, AB

Investors, first-time buyers and savvy purchasers... Loads of potential in this well kept half duplex in Lee Ridge. Upstairs is bright and clean, features a large living room with fireplace, functional kitchen, 2 bedrooms, den for home office or flex room, main bath and upstairs laundry. The tidy basement is fully finished with 2 bedrooms, 4 piece bathroom storage and its own kitchen and laundry. The property has updated shingles (2020). Outside, the landscaping is low maintenance, yard is fenced and includes a 2 car garage. Hot water tank is brand new. Close to all amenities, transit, schools and shopping. Amazing value and potential!

## **Exterior**

Exterior Wood, Stucco

Exterior Features Back Lane, Fenced, Low Maintenance Landscape, Playground Nearby,

Public Transportation, Schools, Shopping Nearby

Roof Asphalt Shingles
Construction Wood, Stucco