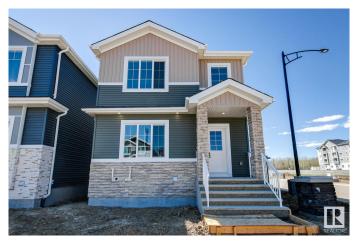

## \$505,000

4 Bedroom, 3.00 Bathroom, 1,751 sqft Single Family on 0.00 Acres

Starling, Edmonton, AB

Ready-Move-In! Stunning 1750 sq. ft. single-family detached home in Starling South, Edmonton! This beautifully designed property is built on a corner lot and features a main floor with a full bath, bedroom/den, spacious living room, dining area, and modern kitchen. Upstairs, find a bonus room, 3 bedrooms and 2 full bathrooms, including a luxurious primary suite. private side entrance for potential legal basement suite. Open to above foyer at entrance. The home comes with appliances credit, and garage pad. Quick possession

Type Single Family

Sub-Type Detached Single Family

Style 2 Storey
Status Active

#### **Exterior**

Exterior Wood, Stone, Stucco, Vinyl

Exterior Features Back Lane, Corner Lot, Environmental Reserve, Golf Nearby,

Playground Nearby

Roof Asphalt Shingles

Construction Wood, Stone, Stucco, Vinyl