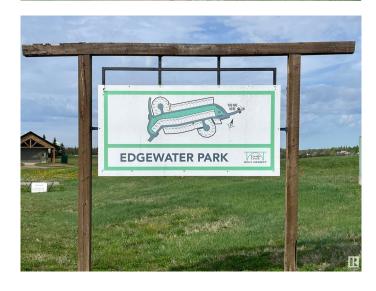

## \$185,000

0 Bedroom, 0.00 Bathroom, Rural on 0.11 Acres

Trestle Creek Golf Resort, Rural Parkland County, AB

TRESTLE CREEK GOLF & RV RESORT â€" YEAR ROUND FAMILY FUN. This one-of-a-kind luxury 4 SEASON, family recreational & golf resort is only 45 minutes west of Edmonton. Add a park model home or use for your RV. This specific lot is in the gated Edgewater Park area, which is the CLOSEST area to the WATERSLIDES. ZIPLINING, WATERSKIING, SANDY BEACH, PICNIC area and PLAYGROUND. Nearby you will also find TENNIS courts, PICKLEBALL courts, BASKETBALL nets, and a BASEBALL field, and don't forget GOLF. WINTER ACTIVITIES are just as exciting. This PIE-SHAPED lot is elevated and BACKS ONTO the 9th HOLE. NEWLY ASPHALTED ROADS. FUTURE RESORT PLANS include a RECREATION CENTRE, CLUBHOUSE, **EQUESTRIAN CENTRE and a BOUTIQUE** HOTEL. The lot next door is also for sale...Tell your family or friends and you can both experience EVERLASTING FAMILY MEMORIES. Seize this opportunity before its gone.

## **Community Information**

Address 455 53126 Rge Road 70

Area Rural Parkland County

Subdivision Trestle Creek Golf Resort

City Rural Parkland County

County ALBERTA

Province AB

Postal Code T0E 0W0