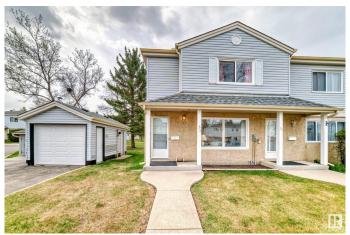

# \$264,900 - 53 2030 Brentwood Boulevard, Sherwood Park

MLS® #E4435816

## \$264,900

3 Bedroom, 1.50 Bathroom, 1,144 sqft Condo / Townhouse on 0.00 Acres

Broadmoor Estates, Sherwood Park, AB

END UNIT!! Located in a desirable complex. This 3 bed room 1.5 bath townhouse features a large living room and dining room area with lost of natural light, the kitchen is a good size with eat in area and a 2 piece bath. The upper level has 3 bed rooms and a 4 piece bath and the master is massive with a big closet. The basement is fully finished with a family room, storage room and nice size laundry/utility room. Two parking stalls right bout front! The complex is just steps to Sherwood Park mall, Festival Place, Broadmoor golf course, Broadmoor lake, library and more. Being Pet Friendly and having low condo fees makes this a great home.

Year Built 1981

Type Condo / Townhouse

Sub-Type Townhouse

Style 2 Storey

Status Active

#### **Exterior**

Exterior Wood, Stucco, Vinyl

Exterior Features Fenced, Golf Nearby, Park/Reserve, Playground Nearby, Private

Setting, Schools, Shopping Nearby

Roof Asphalt Shingles

Construction Wood, Stucco, Vinyl