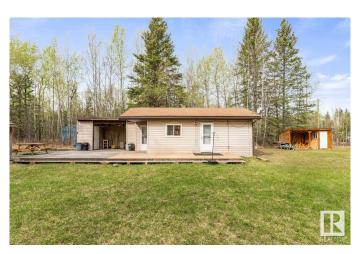

# \$149,900

1 Bedroom, 1.00 Bathroom, 379 sqft Rural on 0.67 Acres

Lobstick Resort, Rural Yellowhead, AB

Tucked away on a beautifully treed 0.66-acre lot, this private and peaceful property is so secluded, you might not even spot it at first! Surrounded by towering mature spruce trees, it's the perfect escape for nature lovers seeking tranquility and charm. This unique property features two cozy cabins. The main cabin is winterized for year-round use and offers everything you need: a welcoming kitchen, a comfortable living area with a wood-burning stove, a bedroom, a 3-piece bathroom, and a spacious deck ideal for relaxing. The second cabin is unfinished, making it an excellent opportunity to create a bunkhouse, guest space, or storage for all your weekend gear like quads and snowmobiles. Outside, enjoy a beautiful wooden gazebo, a woodshed, RV hookup, and essential services including power, a drilled well, and a holding tank. Whether you're looking for a peaceful weekend getaway or a year-round escape, this private retreat has it all. Don't miss out on this rare opportunity!

# **Amenities**

Features Deck, Gazebo, Workshop

## **Exterior**

Exterior Wood

Exterior Features Private Setting, Treed Lot

Construction Wood Foundation Wood