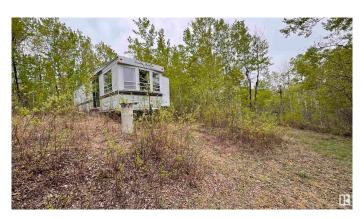

### \$43,000

0 Bedroom, 0.00 Bathroom, Rural on 0.47 Acres

Upper Mann Lake, Rural St. Paul County, AB

Escape to tranquility with this nearly half an acre of beautifully treed land. The property is slightly cleared with a power pole near by that used to be connected, new owner will need to connect new power. Included with this beautiful location is a 38MS presidential park model with approximately 500ftÂ2 of living space (37x14). The bathroom is spacious with a regular size toilet, bedroom can fit a 60"x74" queen bed, oak flooring and cabinets which are a no staple structure, patio doors off the kitchen, 2"x3" side wall framing and cathedral style raised ceiling in the living area. Also features U.V. shield on siding, EPDM rubber roof, flooring is glued and screwed to 2"x4" main floor framing. Many awning style windows, 49G water holding tank, 10G water heater, 40,000BTU furnace and so much more. There is also large concrete piles where someone was once going to build a house, 4 of them are directly outside the patio doors which may make a good future deck. So many possibilities for one great price!

#### **Exterior**

Exterior Features Corner Lot, Hillside, Not Fenced, Private Setting, Sloping Lot, Treed Lot