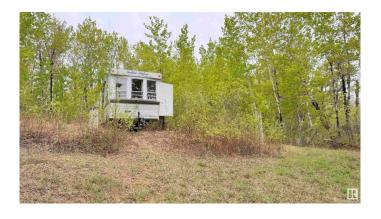

### \$43,000

0 Bedroom, 0.00 Bathroom, Rural on 0.47 Acres

Upper Mann Lake, Rural St. Paul County, AB

Escape to tranquility with this nearly half an acre of beautifully treed land. The property is slightly cleared with a power pole near by that used to be connected, new owner will need to connect new power. Included with this beautiful location is a 38MS presidential park model with approximately 500ftÂ2 of living space (37x14). The bathroom is spacious with a regular size toilet, bedroom can fit a 60"x74" queen bed, oak flooring and cabinets which are a no staple structure, patio doors off the kitchen, 2"x3" side wall framing and cathedral style raised ceiling in the living area. Also features U.V. shield on siding, EPDM rubber roof, flooring is glued and screwed to 2"x4" main floor framing. Many awning style windows, 49G water holding tank, 10G water heater, 40,000BTU furnace and so much more. There is also large concrete piles where someone was once going to build a house, 4 of them are directly outside the patio doors which may make a good future deck. So many possibilities for one great price!

#### **Exterior**

Exterior Features Corner Lot, Hillside, Not Fenced, Private Setting, Sloping Lot, Treed Lot