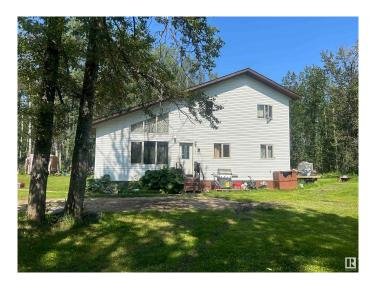

### \$534,500

4 Bedroom, 2.00 Bathroom, 2,243 sqft Rural on 152.46 Acres

None, Rural Yellowhead, AB

QUARTER SECTION LOCATED on the corner of HWY 16 & HWY 751 in YELLOWHEAD COUNTY. Just over 2200 sq ft home built in 2015. This custom country home features in floor heat through out. On the main level the living room is spacious, open & bright with vaulted ceilings. Good size eat-in kitchen, large master bedroom also with vaulted ceiling, roomy 4 piece bathroom with laundry & main floor mechanical which is home to the newer boiler, hot water tank & pressure tank. Water is provided by a drilled well. Septic is a tank and field system. Upstairs includes another roomy 4 piece bathroom, 3 bedrooms and a small flex space. The 150+ acres is beautiful with Cold Creek winding through a forest of trees, some towering old growth, Spruce, Pine & Birch. There is some pasture (approximately 40 acres). Large private yard site with long gravel driveway. Located approximately 45 Kms east of Edson, 145 Kms west of Edmonton or 55 Kms west of Evansburg.

### **Essential Information**

MLS® # E4436145 Price \$534,500

Bedrooms 4

Bathrooms 2.00

Full Baths

Square Footage 2,243

Acres 152.46

Year Built 2015