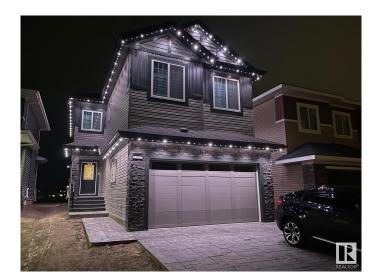

## \$750,000

4 Bedroom, 2.50 Bathroom, 2,330 sqft Single Family on 0.00 Acres

Trumpeter Area, Edmonton, AB

Green space lovers and those seeking tranquility, look no further! This exceptional 4-bedroom property features over 2300 sq ft of living space and a massive lot exceeding 368,000 sq meters directly backing onto lush green space. Inside, the desirable open-to-below design and large windows create a bright and modern feel, enhanced by newer appliances. Situated on a quiet street with the convenience of nearby commercial amenities and the allure of Lake St. Anne just a stone's throw away, this home offers the best of both worlds.

Year Built 2022

Type Single Family

Sub-Type Detached Single Family

Style 2 Storey

Status Active