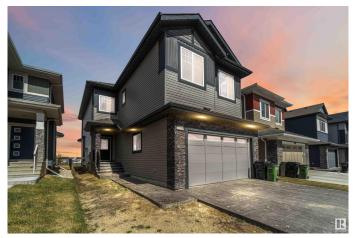

## \$750,000

4 Bedroom, 2.50 Bathroom, 2,330 sqft Single Family on 0.00 Acres

Trumpeter Area, Edmonton, AB

Green space lovers and those seeking tranquility, look no further! This exceptional 4-bedroom property features over 2300 sq ft of living space and a massive lot exceeding 368,000 sq meters directly backing onto lush green space. Inside, the desirable open-to-below design and large windows create a bright and modern feel, enhanced by newer appliances. Situated on a quiet street with the convenience of nearby commercial amenities and the allure of Lake St. Anne just a stone's throw away, this home offers the best of both worlds.

Year Built 2022

Type Single Family

Sub-Type Detached Single Family

Style 2 Storey

Status Active