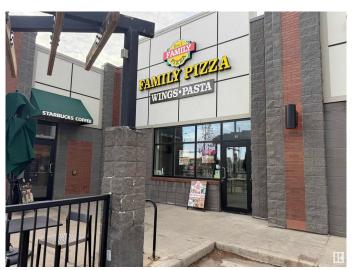

### \$249,900

0 Bedroom, 0.00 Bathroom, Business on 0.00 Acres

Maplegrove, Sherwood Park, AB

An exceptional opportunity to own a fully operational and turnkey pizza business located in the heart of Sherwood Park!
Situated in a high-traffic, prime location, this well-established pizzeria enjoys excellent visibility and consistent foot traffic, making it an ideal investment for both experienced restaurateurs and first-time business owners. The kitchen is fully equipped and up to modern standards, allowing for efficient workflow and high-quality food preparation. Don't miss your chance to own a thriving pizza business.

# **Community Information**

Address 50 1000 Alder Avenue

Area Sherwood Park

Subdivision Maplegrove

City Sherwood Park

County ALBERTA

Province AB

Postal Code T8A 2G2