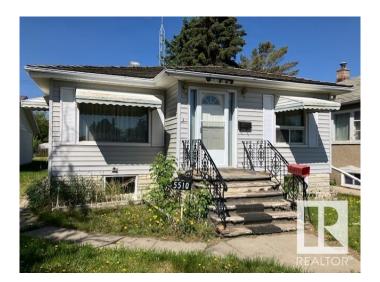

### \$137,500

2 Bedroom, 1.00 Bathroom, 715 sqft Single Family on 0.00 Acres

Vegreville, Vegreville, AB

Located within walking distance to downtown, you will find this charming 2 bedroom bungalow. The kitchen offers plenty of storage room and the living room has two windows for natural lighting. The basement is a blank slate for development as well as more storage. The back yard has a single detached garage perfect for a small vehicle. This home is waiting for your personal touches.

Built in 1953

### **Exterior**

Exterior Wood, Vinyl

Exterior Features Back Lane, Golf Nearby, Public Swimming Pool, Schools, Shopping

Nearby

Roof Asphalt Shingles

Construction Wood, Vinyl

Foundation Concrete Perimeter